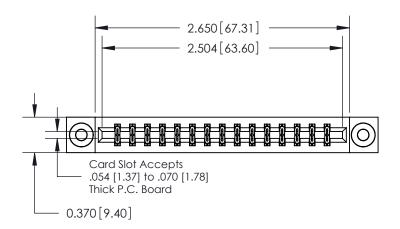

**Mounting Option** 

03-.116 (2.95) I.D. Floating Eyelets

## **Contact Detail**

542-Wire Wrap .025 Sq.(0.64 Sq.) - Tail LG=.645(16.38) .156 [3.96] Contact Spacing x .200 [5.08] Row Spacing





THIS IS A C.A.D. GENERATED DRAWING DO NOT MAKE MANUAL REVISIONS TO MASTER.



ISSUE NUMBER

ORIGINAL



**See Accompanying Pages for:** 

**Contact Bend Details** 

837/887 Series High Temp Card Edge Connector Part Number: 887-030-542-203



**EDAC INC** TORONTO, ONTARIO CANADA

THESE DRAWINGS AND SPECIFICATIONS ARE THE PROPERTY OF EDAC INC.,AND SHALL NOT BE REPRODUCED, OR COPIED OR USED AS THE BASIS FOR THE MANUFACTURE OR SALE OF APPARATUS WITHOUT WRITTEN PERMISSION.

| ACAD REFERENCE NO. | 837 ENG MASTER   |  |  |
|--------------------|------------------|--|--|
| DRAWN: J.LEE       | DATE: OCT. 06/09 |  |  |
| CHECKED: DATE:     |                  |  |  |
| SCALE: NTS         | SHEET 1 OF 2     |  |  |
| DRAWING NUMBER     | ISSUE            |  |  |
| 837 Assembly       | 1