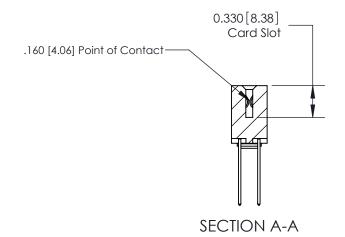

## **Contact Detail**

542-Wire Wrap .025 Sq.(0.64 Sq.) - Tail LG=.645(16.38) .156 [3.96] Contact Spacing x .200 [5.08] Row Spacing

THIS IS A C.A.D. GENERATED DRAWING DO NOT MAKE MANUAL REVISIONS TO MASTER.

ISSUE NUMBER

ORIGINAL

1

|                     | 837/887 Series High Temp Card Edge Connector |                                                                                                                                                                                     | ACAD REFERENCE | NO. 837 EN       | 837 ENG MASTER |  |
|---------------------|----------------------------------------------|-------------------------------------------------------------------------------------------------------------------------------------------------------------------------------------|----------------|------------------|----------------|--|
| Contact Bend Detail |                                              | DRAWN: J.LEE                                                                                                                                                                        | DATE: OC       | DATE: OCT. 06/09 |                |  |
|                     | Contact bend Detail                          |                                                                                                                                                                                     | CHECKED:       | DATE:            | DATE:          |  |
|                     | EDAC INC THESE DRA                           | TORONTO, ONTARIO CANADA  TORONTO, ONTARIO CANADA  ARE THE PROPERTY OF EDAC INC.,AND SHALL NOT BE REPRODUCED,OR COPIED OR USED AS THE BASIS FOR THE MANUFACTURE OR SALE OF APPARATUS | SCALE: NTS     | SHEET            | 2 <b>OF</b> 2  |  |
|                     | TORONTO, ONTARIO                             |                                                                                                                                                                                     | DRAWING NUMBER | •                | ISSUE          |  |
|                     | YOUR CONNECTION TO QUALITY & SERVICE         |                                                                                                                                                                                     | 837 Assembly   |                  | 1              |  |