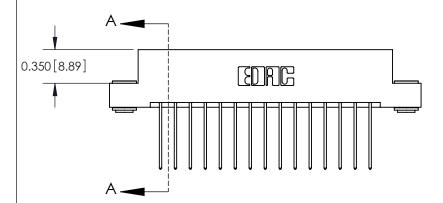

ISSUE NUMBER

ORIGINAL

**See Accompanying Pages for:** 

**Contact Bend Details** 

837/887 Series High Temp Card Edge Connector Part Number: 887-030-542-203

**EDAC INC** TORONTO, ONTARIO CANADA

THESE DRAWINGS AND SPECIFICATIONS ARE THE PROPERTY OF EDAC INC.,AND SHALL NOT BE REPRODUCED, OR COPIED OR USED AS THE BASIS FOR THE MANUFACTURE OR SALE OF APPARATUS WITHOUT WRITTEN PERMISSION.

| ACAD REFERENCE NO. | 837 ENG MASTER   |  |  |
|--------------------|------------------|--|--|
| DRAWN: J.LEE       | DATE: OCT. 06/09 |  |  |
| CHECKED: DATE:     |                  |  |  |
| SCALE: NTS         | SHEET 1 OF 2     |  |  |
| DRAWING NUMBER     | ISSUE            |  |  |
| 837 Assembly       | 1                |  |  |