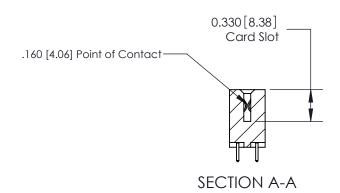

## **Contact Detail**

521-P.C. Tail .025 Sq.(0.64 Sq.) - Tail LG=.150(3.81) .156 [3.96] Contact Spacing x .200 [5.08] Row Spacing THIS IS A C.A.D. GENERATED DRAWING DO NOT MAKE MANUAL REVISIONS TO MASTER.