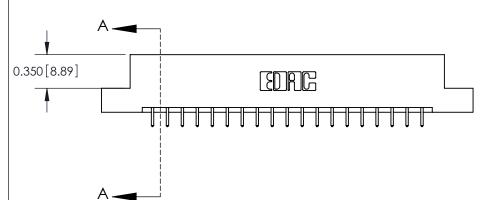

ISSUE NUMBER

ORIGINAL

**See Accompanying Pages for:** 

**Contact Bend Details** 

837/887 Series High Temp Card Edge Connector Part Number: 887-038-521-204

**EDAC INC** TORONTO, ONTARIO CANADA

THESE DRAWINGS AND SPECIFICATIONS ARE THE PROPERTY OF EDAC INC.,AND SHALL NOT BE REPRODUCED, OR COPIED OR USED AS THE BASIS FOR THE MANUFACTURE OR SALE OF APPARATUS WITHOUT WRITTEN PERMISSION.