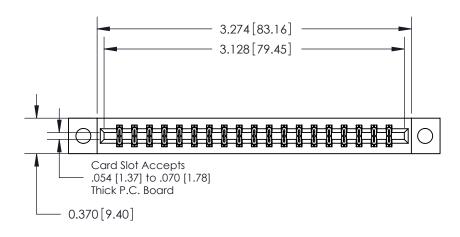

**Mounting Option** 

04-.156 (3.96) Dia. Mounting Holes

## **Contact Detail**

521-P.C. Tail .025 Sq.(0.64 Sq.) - Tail LG=.150(3.81) .156 [3.96] Contact Spacing x .200 [5.08] Row Spacing THIS IS A C.A.D. GENERATED DRAWING DO NOT MAKE MANUAL REVISIONS TO MASTER.



ISSUE NUMBER

ORIGINAL







**See Accompanying Pages for:** 

**Contact Bend Details** 

837/887 Series High Temp Card Edge Connector Part Number: 887-038-521-204



**EDAC INC** TORONTO, ONTARIO CANADA

THESE DRAWINGS AND SPECIFICATIONS ARE THE PROPERTY OF EDAC INC.,AND SHALL NOT BE REPRODUCED, OR COPIED OR USED AS THE BASIS FOR THE MANUFACTURE OR SALE OF APPARATUS WITHOUT WRITTEN PERMISSION.

| ACAD REFERENCE NO. | 837 ENG MASTER   |  |  |
|--------------------|------------------|--|--|
| DRAWN: J.LEE       | DATE: OCT. 06/09 |  |  |
| CHECKED:           | DATE:            |  |  |
| SCALE: NTS         | SHEET 1 OF 2     |  |  |
| DRAWING NUMBER     | ISSUE            |  |  |
| 837 Assembly       | 1                |  |  |



ISSUE NUMBER

ORIGINAL

1



|                     | 837/887 Series High Temp Card Ed