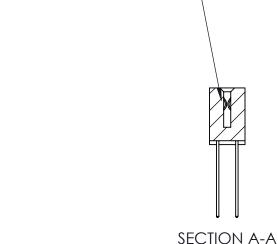

J.LEE DATE: OCT. 06/09 SHEET 1 OF 3

842 Assembly

842 ENG MASTER

THIS IS A C.A.D. GENERATED DRAWING DO NOT MAKE MANUAL REVISIONS TO MASTER

ORIGINAL (1)

| 842/892 Series High Temp Card Edge Connector<br>Contact Bend Detail |                                                                                                                                                           | ACAD REFERENCE NO. 842 ENG MASTER |             |          |          |
|---------------------------------------------------------------------|-----------------------------------------------------------------------------------------------------------------------------------------------------------|-----------------------------------|-------------|----------|----------|
|                                                                     |                                                                                                                                                           | DRAWN:                            | J.LEE       | DATE: OC | T. 06/09 |
|                                                                     |                                                                                                                                                           | CHECKE                            | ):          | DATE:    |          |
| EDAC INC                                                            | TORONTO, ONTARIO  CANADA  ARE THE PROPERTY OF EDAC INCAND SHALL NOT BE REPRODUCED,OR COPIED OR USED AS THE BASIS FOR THE MANUFACTURE OR SALE OF APPARATUS | SCALE:                            | NTS         | SHEET :  | 2 OF 3   |
|                                                                     |                                                                                                                                                           | DRAWING                           | NUMBER      |          | ISSUE    |
|                                                                     |                                                                                                                                                           | 8                                 | 42 Assembly |          | 1        |