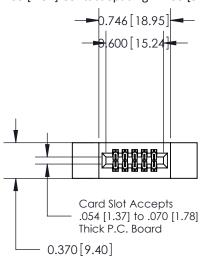

## **See Accompanying Pages for:**

- **Contact Bend Details**
- **Mounting Options**

.240 [6.10] Point of Contact-

| 842/892 Series High Temp Card Edge Connector |
|----------------------------------------------|
| Part Number: 892-010-544-212                 |