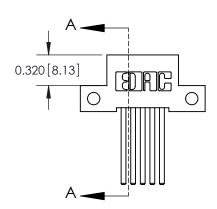

## **Mounting Option**

12-.128 (3.25) Dia. Side Mounting Holes

## **Contact Detail**

544-Wire Wrap .050x.025(1.27x0.64) - Tail LG=.760(19.30) .100 [2.54] Contact Spacing x .200 [5.08] Row Spacing





## **See Accompanying Pages for:**

- **Contact Bend Details**
- **Mounting Options**



.240 [6.10] Point of Contact-



| 842/892 Series High Temp Card Edge Connector |
|----------------------------------------------|
| Part Number: 892-010-544-212                 |



J.LEE DATE: OCT. 06/09 SHEET 1 OF 3

842 Assembly

842 ENG MASTER

THIS IS A C.A.D. GENERATED DRAWING DO NOT MAKE MANUAL REVISIONS TO MASTER

ORIGINAL (1)



| 842/892 Series High Temp Card Edge Connector<br>Contact Bend Detail |                                                                                                                                                           | ACAD REFERENCE NO. 842 ENG MASTER |             |          |          |
|-------------------------------------------------------------------