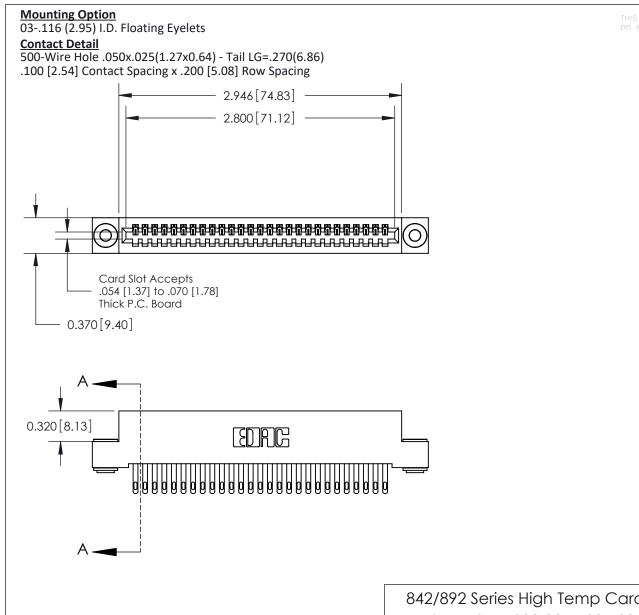

.240 [6.10] Point of Contact-

842/892 Series High Temp Card Edge Connector Part Number: 892-027-500-103

CANADA

YOUR CONNECTION TO QUALITY & SERVICE

| DRAWN: J.LEE   | DATE: OCT. 06/09 |
|----------------|------------------|
| CHECKED:       | DATE:            |
| SCALE: NTS     | SHEET 1 OF 3     |
| DRAWING NUMBER | ISSUE            |

842 ENG MASTER

SECTION A-A

842 Assembly

## **See Accompanying Pages for:**

- **Contact Bend Details**
- **Mounting Options**

THIS IS A C.A.D. GENERATED DRAWING DO NOT MAKE MANUAL REVISIONS TO MASTER

ISSUE NUMBE

ORIGINAL

1

| 842/892 Series High Temp Card Edge Connector<br>Contact Bend Detail |                                                                            | ACAD REFERENCE NO. 842 ENG MASTER |          |                         |        |
|---------------------------------------------------------------------|----------------------------------------------------------------------------|-----------------------------------|----------|-------------------------|--------|
|                                                                     |                                                                            | DRAWN: .                          | J.LEE    | DATE: <b>OCT. 06/09</b> |        |
|                                                                     |                                                                            | CHECKED:                          |          | DATE:                   |        |
| EDAC INC                                                            | EDAC INC THESE DRAWINGS AND SPECIFICATIONS ARE THE PROPERTY OF EDAC INCAND |                                   |          | SHEET 2                 | 2 OF 3 |
| TORONTO, ONTARIO                                                    | SHALL NOT BE REPRODUCED,OR COPIED OR USED AS THE BASIS FOR THE             | DRAWING NUI                       | MBER     |                         | ISSUE  |
| YOUR CONNECTION TO QUALITY & SERVICE                                | MANUFACTURE OR SALE OF APPARATUS                                           |                                   | Assembly |                         | 1      |