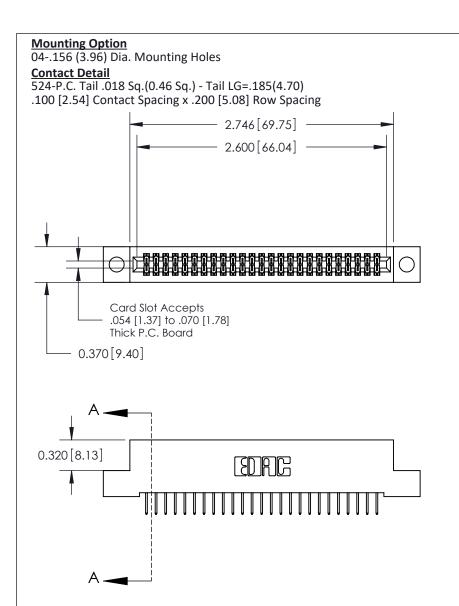

## **See Accompanying Pages for:**

- **Contact Bend Details**
- **Mounting Options**

842/892 Series High Temp Card Edge Connector Part Number: 892-050-524-204

| ACAD REFERENCE NO. 842 ENG MASTE |                  |  |
|----------------------------------|------------------|--|
| DRAWN: J.LEE                     | DATE: OCT. 06/09 |  |
| CHECKED:                         | DATE:            |  |
| SCALE: NTS                       | SHEET 1 OF 3     |  |
| DRAWING NUMBER                   | ISSUE            |  |