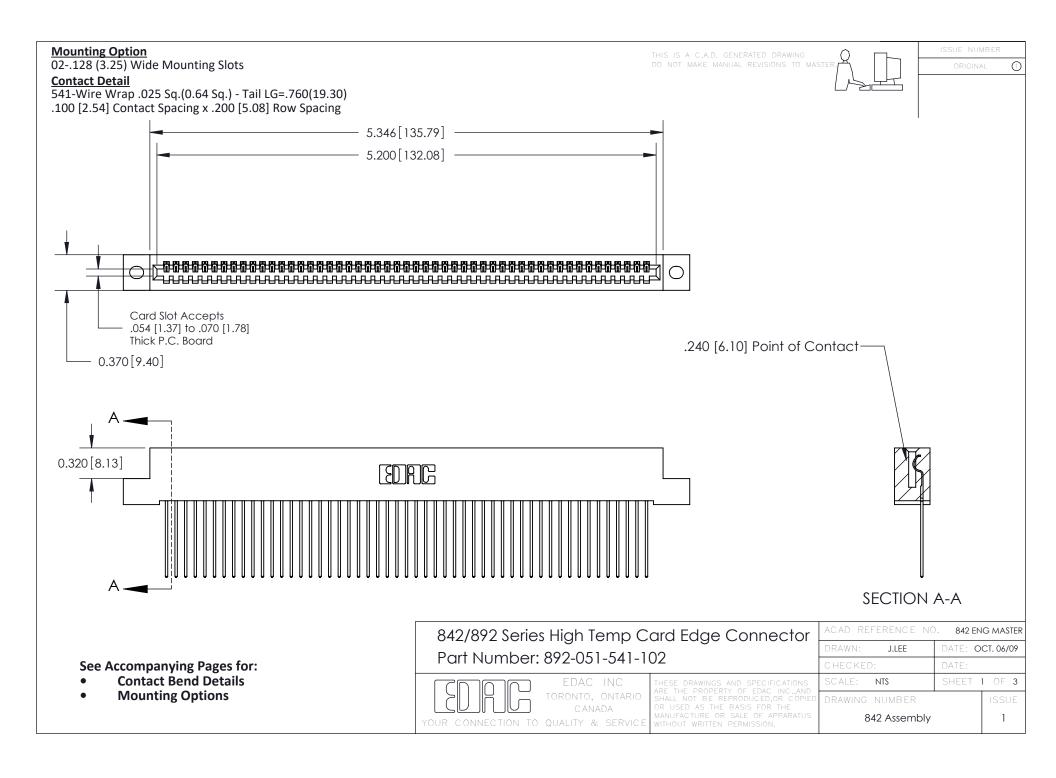

THIS IS A C.A.D. GENERATED DRAWING DO NOT MAKE MANUAL REVISIONS TO MASTER

ORIGINAL (1)



| 842/892 Series High Temp Card Edge Connector<br>Contact Bend Detail |                                                                                                 | ACAD REFERENCE NO. 842 ENG MASTER |             |                  |        |
|---------------------------------------------------------------------|-------------------------------------------------------------------------------------------------|-----------------------------------|-------------|------------------|--------|
|                                                                     |                                                                                                 | DRAWN:                            | J.LEE