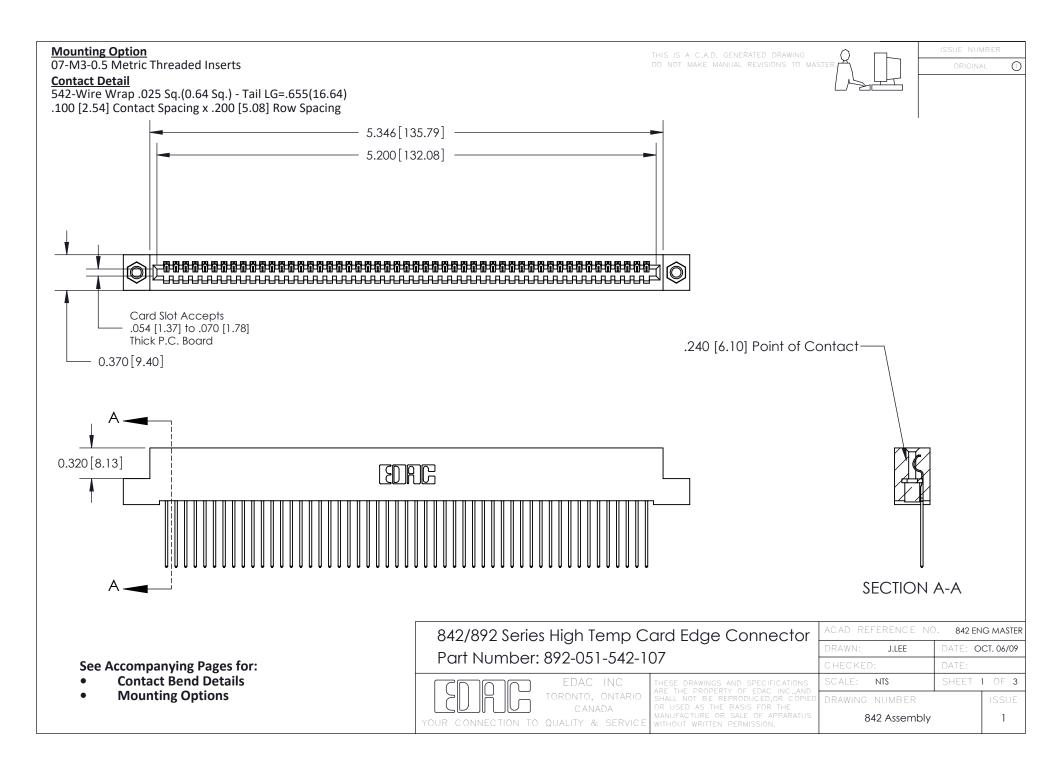

THIS IS A C.A.D. GENERATED DRAWING DO NOT MAKE MANUAL REVISIONS TO MASTER

ORIGINAL (1)



| 842/892 Series High Temp Card Edge Connector<br>Contact Bend Detail |                                                                                                 | ACAD REFERENCE NO. 842 ENG MASTER |             |                  |        |
|---------------------------------------------------------------------|-------------------------------------------------------------------------------------------------|-----------------------------------|-------------|------------------|--------|
|                                                                     |                                                                                                 | DRAWN:                            | J.LEE