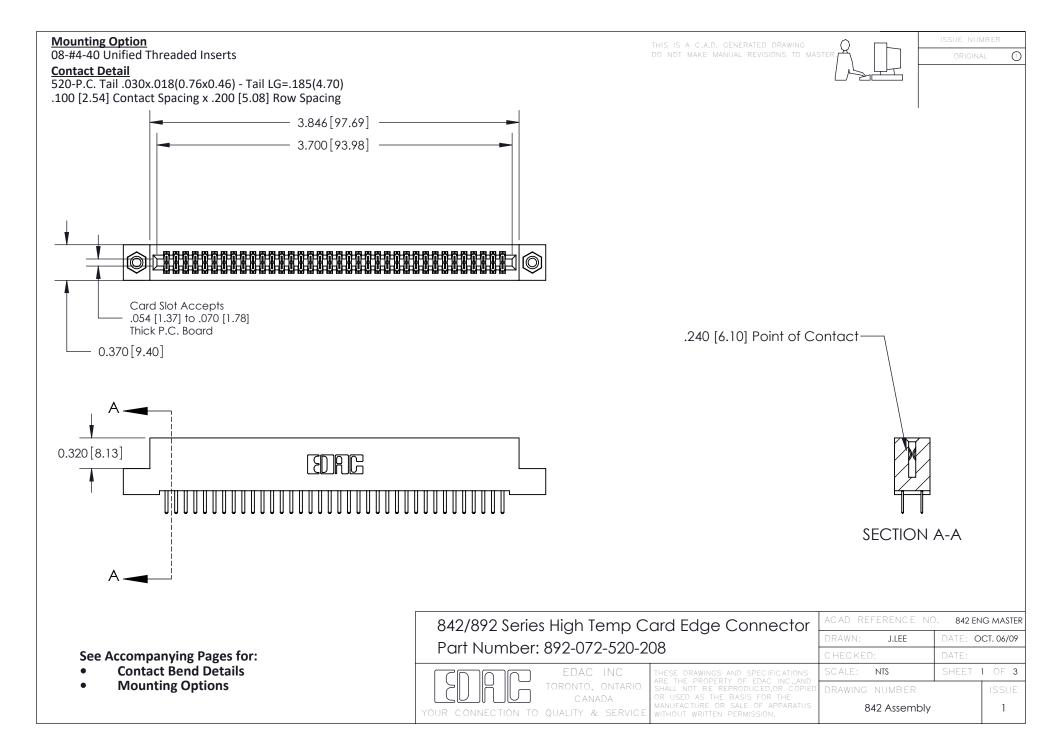

THIS IS A C.A.D. GENERATED DRAWING DO NOT MAKE MANUAL REVISIONS TO MASTER

ORIGINAL (1)



| 842/892 Series High Temp Card Edge Connector<br>Contact Bend Detail |                                                                                                 | ACAD REFERENCE NO. 842 ENG MASTER |             |                  |        |
|---------------------------------------------------------------------|-------------------------------------------------------------------------------------------------|-----------------------------------|-------------|------------------|--------|
|                                                                     |                                                                                                 | DRAWN:                            | J.LEE