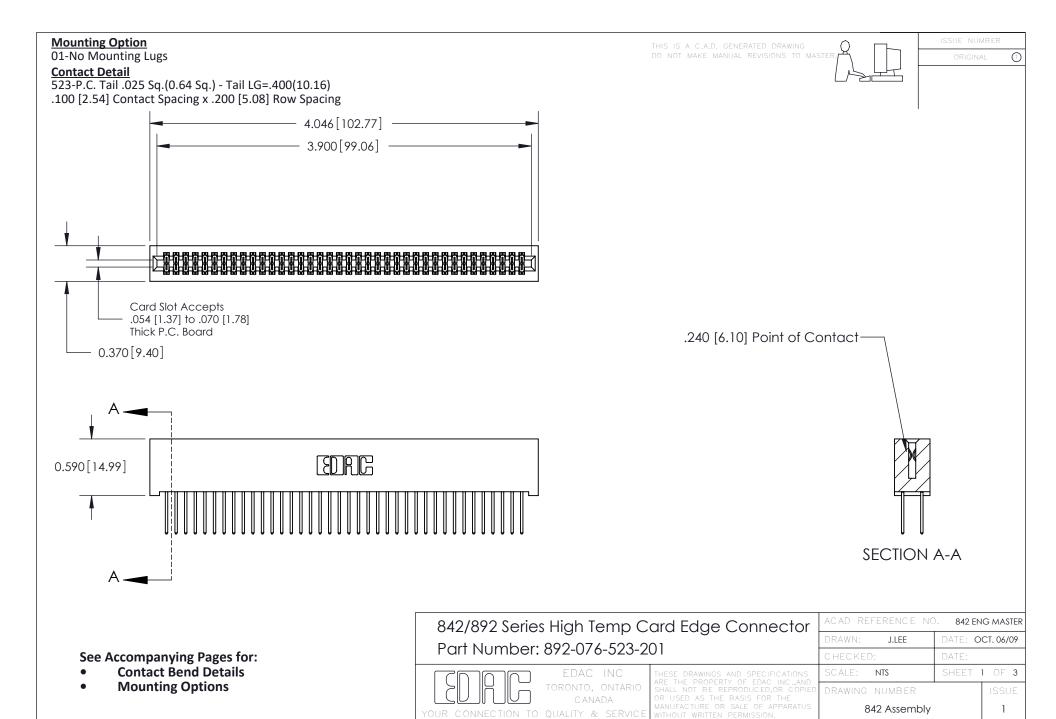

THIS IS A C.A.D. GENERATED DRAWING DO NOT MAKE MANUAL REVISIONS TO MASTER

ORIGINAL (1)



| 842/892 Series High Temp Card Edge Connector<br>Contact Bend Detail |                                                                                                 | ACAD REFERENCE NO. 842 ENG MASTER |             |                  |        |
|---------------------------------------------------------------------|-------------------------------------------------------------------------------------------------|-----------------------------------|-------------|------------------|--------|
|                                                                     |                                                                                                 | DRAWN:                            | J.LEE