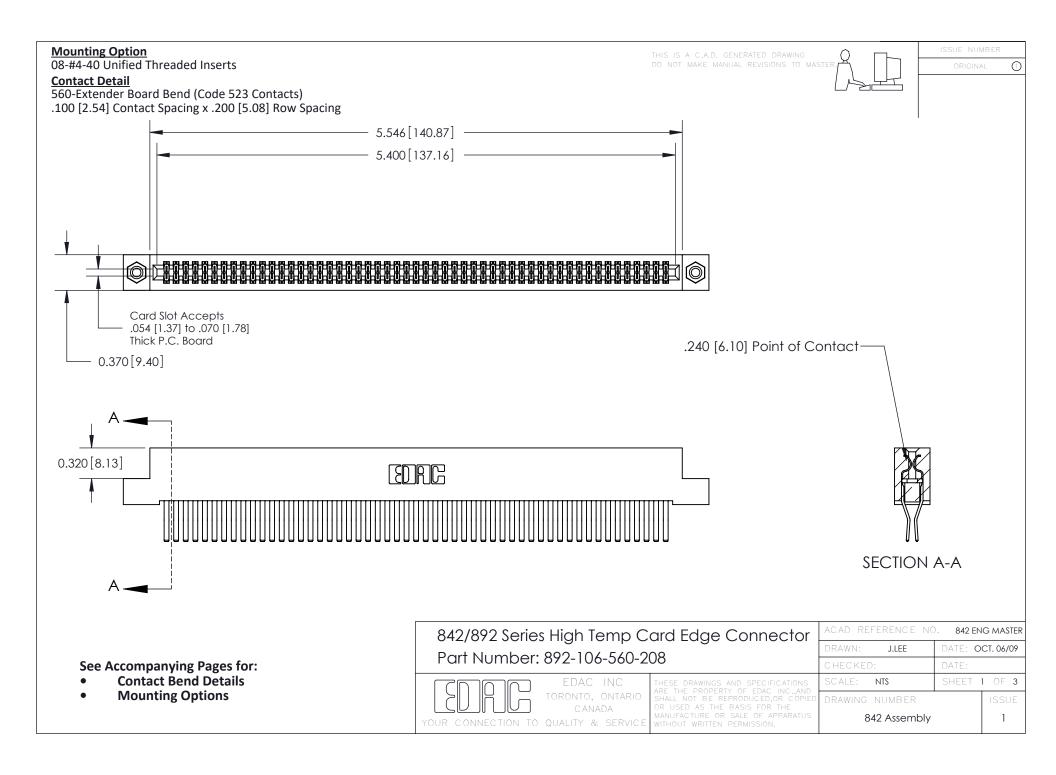

THIS IS A C.A.D. GENERATED DRAWING DO NOT MAKE MANUAL REVISIONS TO MASTER

ORIGINAL (1)



| 842/892 Series High Temp Card Edge Connector<br>Contact Bend Detail |                                                                                                 | ACAD REFERENCE NO. 842 ENG MASTER |             |                  |        |
|---------------------------------------------------------------------|-------------------------------------------------------------------------------------------------|-----------------------------------|-------------|------------------|--------|
|                                                                     |                                                                                                 | DRAWN:                            | J.LEE