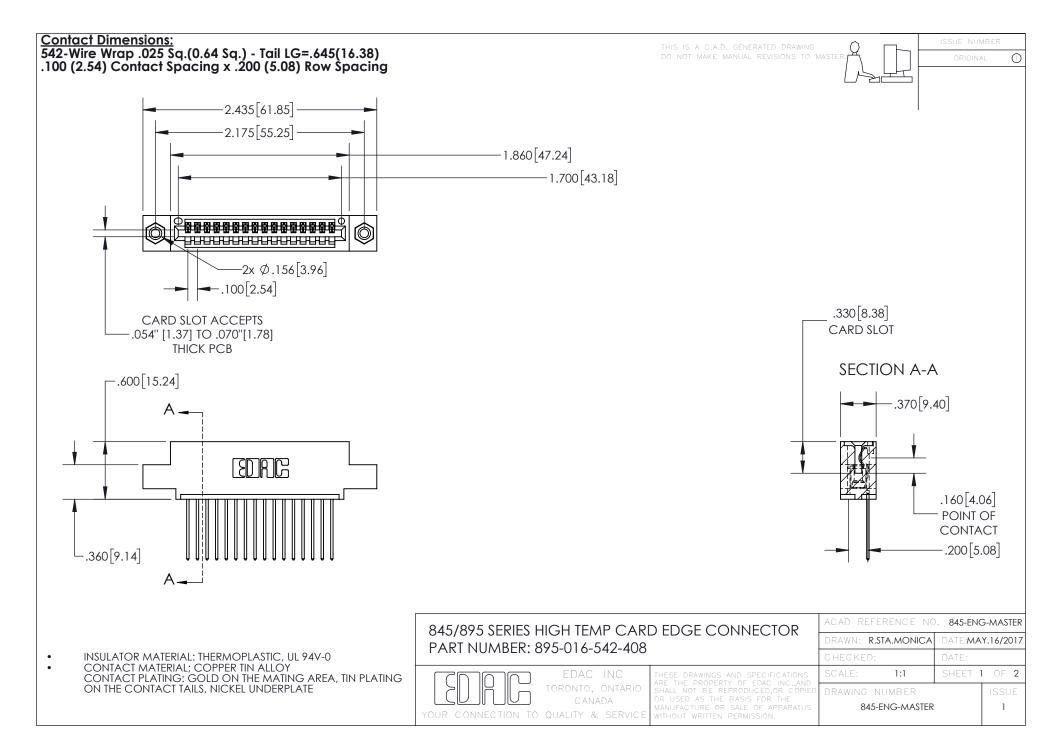

INSULATOR MATERIAL: THERMOPLASTIC POLYESTER, UL 94V-0 DAP MATERIAL AVAILABLE UPON REQUEST

**Contact Code 558** 

CONTACT MATERIAL; COPPER ALLOY CONTACT PLATING: GOLD ON THE MATING AREA, TIN PLATING ON THE CONTACT TAILS, NICKEL UNDERPLATE

## 845/895 SERIES HIGH TEMP CARD EDGE CONNECTOR CONTACT CODE 555,556,558,559,560 DIMENSIONS

YOUR CONNECTION TO QUALITY & SERVICE

Contact Code 559

|   | ACAD REFERENCE NO. 845-ENG-MASTER |                  |  |
|---|-----------------------------------|------------------|--|
|   | DRAWN: R.STA.MONICA               | DATE:MAY.16/2017 |  |
|   | CHECKED:                          | DATE:            |  |
|   | SCALE: 1:1                        | SHEET 2 OF 2     |  |
| D | DRAWING NUMBER                    | ISSUE            |  |

Contact Code 560