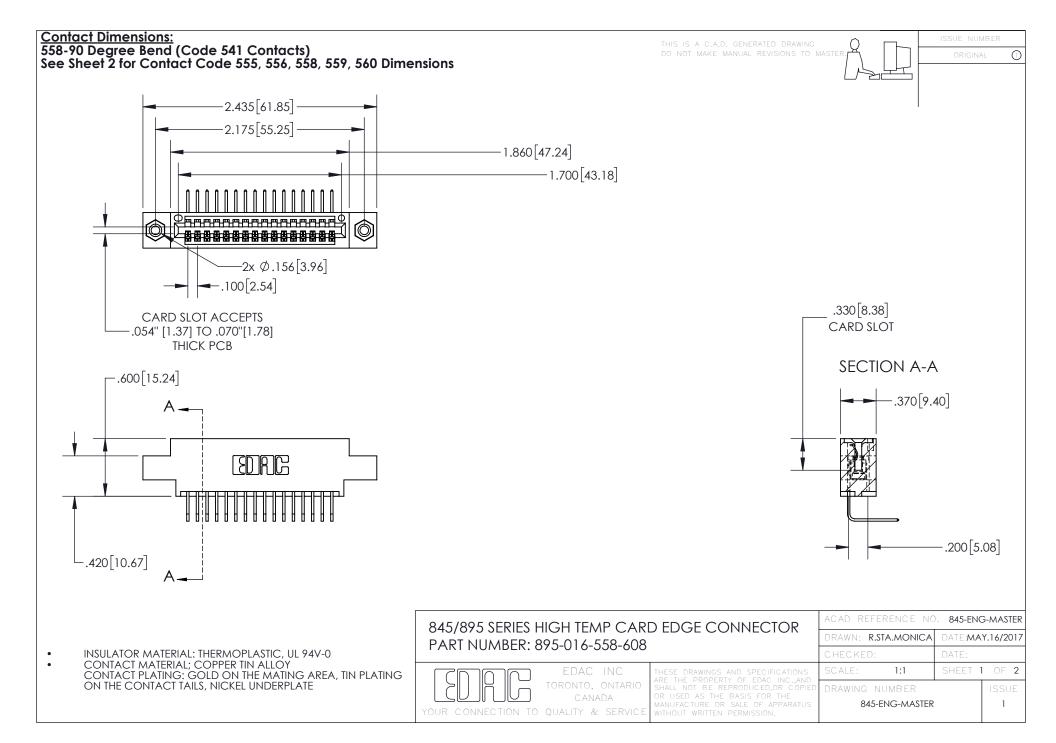

INSULATOR MATERIAL: THERMOPLASTIC POLYESTER, UL 94V-0 DAP MATERIAL AVAILABLE UPON REQUEST

**Contact Code 558** 

CONTACT MATERIAL; COPPER ALLOY CONTACT PLATING: GOLD ON THE MATING AREA, TIN PLATING ON THE CONTACT TAILS, NICKEL UNDERPLATE