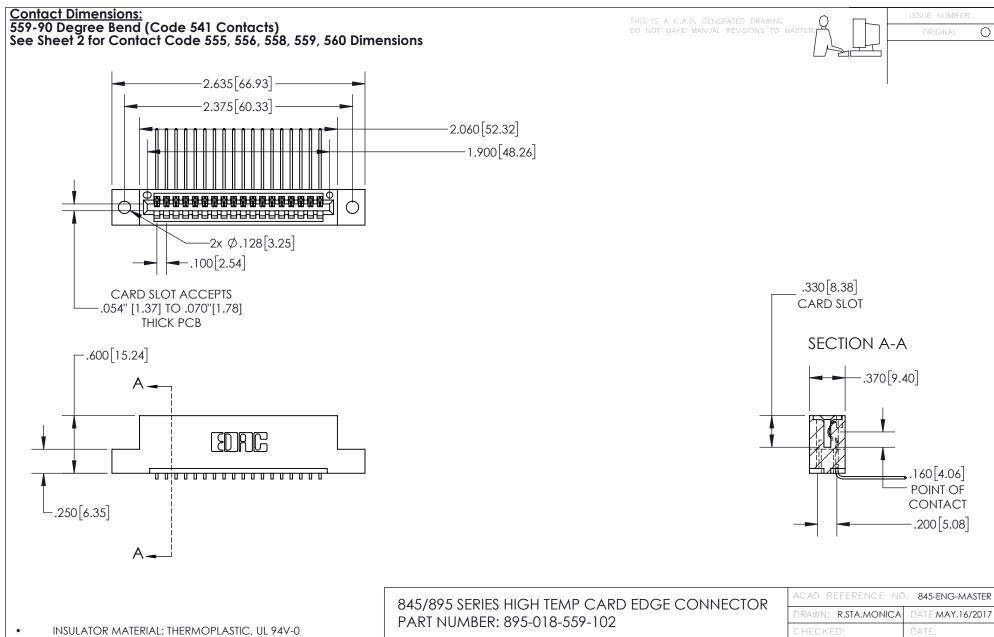

CONTACT MATERIAL; COPPER TIN ALLOY CONTACT PLATING: GOLD ON THE MATING AREA, TIN PLATING ON THE CONTACT TAILS, NICKEL UNDERPLATE

YOUR CONNECTION TO QUALITY & SERVICE

| ACAD ILLILINGE NO. 643-ENG-MASIER |                  |  |
|-----------------------------------|------------------|--|
| DRAWN: R.STA.MONICA               | DATE:MAY.16/2017 |  |
| CHECKED:                          | DATE:            |  |
| SCALE: 1:1                        | SHEET 1 OF 2     |  |
| DRAWING NUMBER                    | ISSUE            |  |
| 945 ENG MASTED                    | 1                |  |

845-ENG-MASTER

INSULATOR MATERIAL: THERMOPLASTIC POLYESTER, UL 94V-0 DAP MATERIAL AVAILABLE UPON REQUEST

**Contact Code 558** 

CONTACT MATERIAL; COPPER ALLOY CONTACT PLATING: GOLD ON THE MATING AREA, TIN PLATING ON THE CONTACT TAILS, NICKEL UNDERPLATE

## 845/895 SERIES HIGH TEMP CARD EDGE CONNECTOR CONTACT CODE 555,556,558,559,560 DIMENSIONS

YOUR CONNECTION TO QUALITY & SERVICE

Contact Code 559

|   | ACAD REFERENCE NO   | . 845-ENG-MASTER |
|---|---------------------|------------------|
|   | DRAWN: R.STA.MONICA | DATE:MAY.16/2017 |
|   | CHECKED:            | DATE:            |
|   | SCALE: 1:1          | SHEET 2 OF 2     |
| D | DRAWING NUMBER      | ISSUE            |