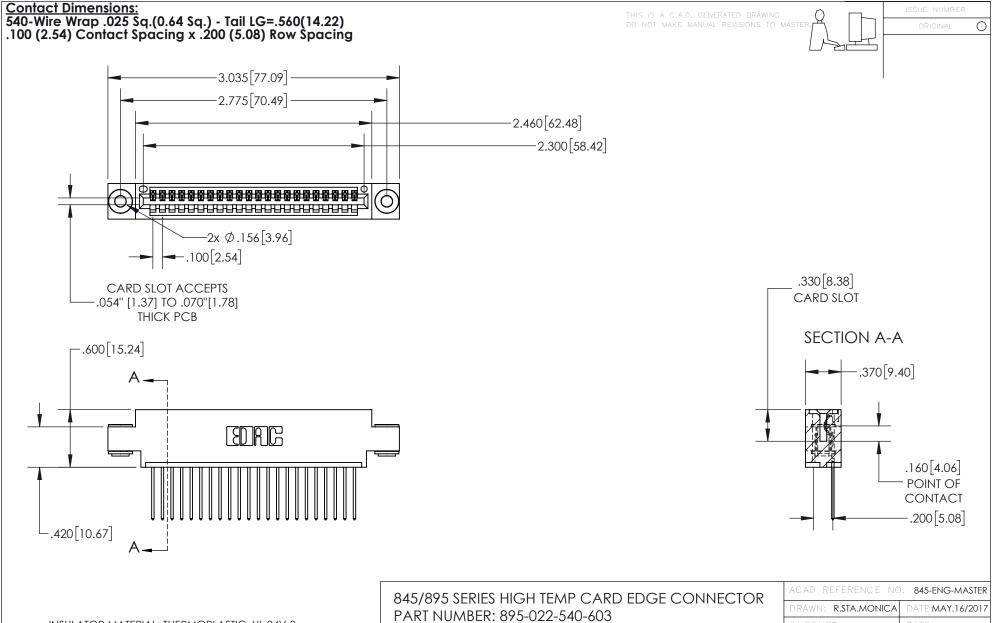

INSULATOR MATERIAL: THERMOPLASTIC, UL 94V-0 CONTACT MATERIAL; COPPER TIN ALLOY
CONTACT PLATING: GOLD ON THE MATING AREA, TIN PLATING
ON THE CONTACT TAILS, NICKEL UNDERPLATE

YOUR CONNECTION TO QUALITY & SERVICE

| ACAD REFERENCE NO. 845-ENG-MASTER |                  |
|-----------------------------------|------------------|
| DRAWN: R.STA.MONICA               | DATE:MAY.16/2017 |
| CHECKED:                          | DATE:            |
| SCALE: 1:1                        | SHEET 1 OF 2     |
| DRAWING NUMBER                    | ISSUE            |
| 845-ENG-MASTER                    | 1                |