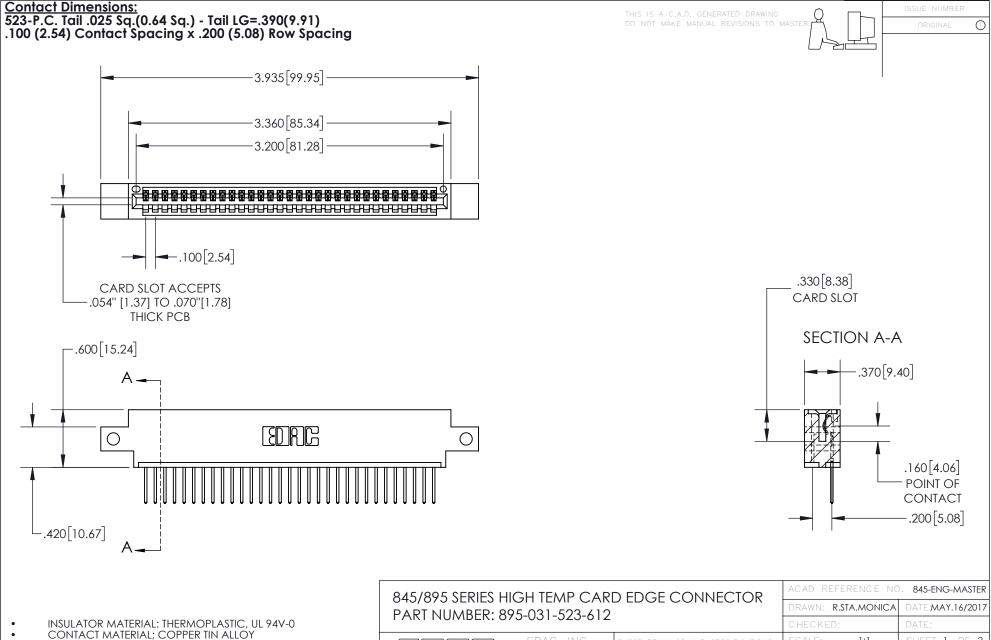

CONTACT MATERIAL; COPPER TIN ALLOY
CONTACT PLATING: GOLD ON THE MATING AREA, TIN PLATING
ON THE CONTACT TAILS, NICKEL UNDERPLATE

CANADA

YOUR CONNECTION TO QUALITY & SERVICE

| ACAD REFERENCE NO. 845-ENG-MASTER |     |                  |       |
|-----------------------------------|-----|------------------|-------|
| DRAWN: R.STA.MONICA               |     | DATE:MAY.16/2017 |       |
| CHECKED:                          |     | DATE:            |       |
| SCALE:                            | 1:1 | SHEET '          | OF 2  |
| DRAWING NUMBER                    |     |                  | ISSUE |

845-ENG-MASTER







INSULATOR MATERIAL: THERMOPLASTIC POLYESTER, UL 94V-0 DAP MATERIAL AVAILABLE UPON REQUEST

**Contact Code 558** 

CONTACT MATERIAL; COPPER ALLOY CONTACT PLATING: GOLD ON THE