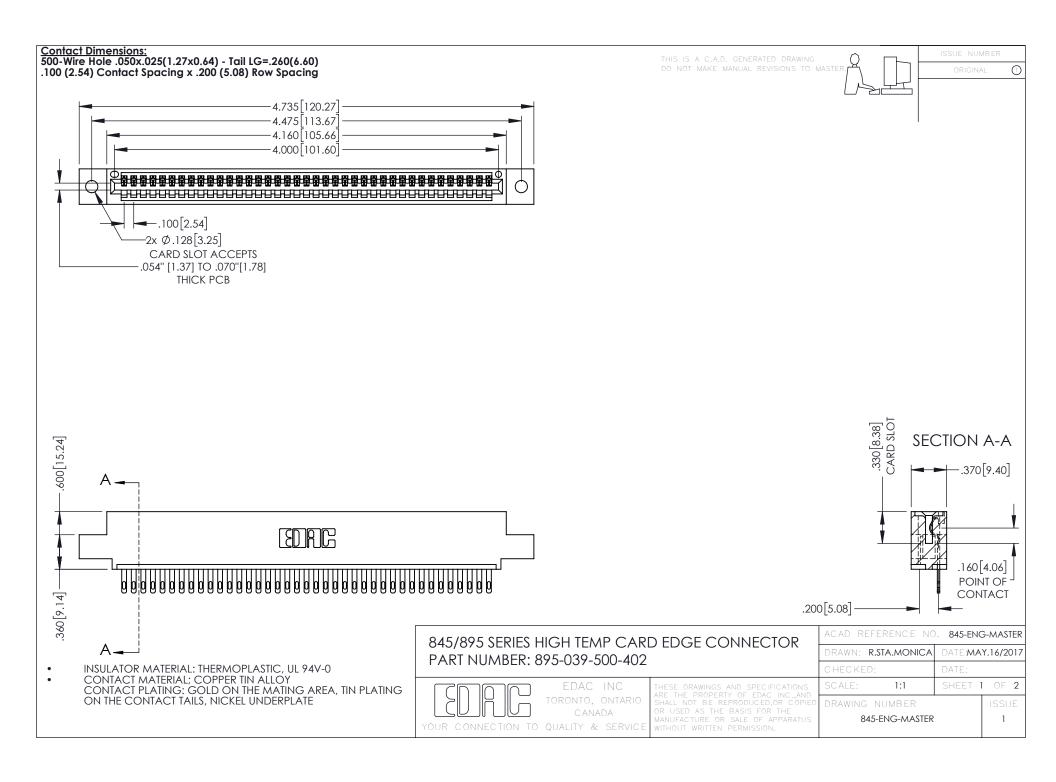

- INSULATOR MATERIAL: THERMOPLASTIC POLYESTER, UL 94V-0 DAP MATERIAL AVAILABLE UPON REQUEST
- CONTACT MATERIAL; COPPER ALLOY

**Contact Code 558** 

CONTACT PLATING: GOLD ON THE MATING AREA, TIN PLATING ON THE CONTACT TAILS, NICKEL UNDERPLATE

## 845/895 SERIES HIGH TEMP CARD EDGE CONNECTOR CONTACT CODE 555,556,558,559,560 DIMENSIONS

YOUR CONNECTION TO QUALITY & SERVICE

Contact Code 559

|   | ACAD REFERENCE NO   | . 845-ENG-MASTER |
|---|---------------------|------------------|
|   | DRAWN: R.STA.MONICA | DATE:MAY.16/2017 |
|   | CHECKED:            | DATE:            |
|   | SCALE: 1:1          | SHEET 2 OF 2     |
| D | DRAWING NUMBER      | ISSUE            |

Contact Code 560

845-ENG-MASTER