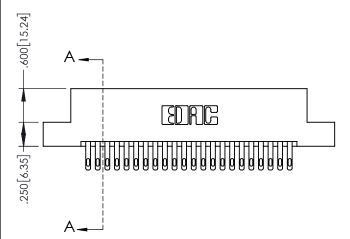

845/895 SERIES HIGH TEMP CARD EDGE CONNECTOR PART NUMBER: 895-044-500-207

YOUR CONNECTION TO QUALITY & SERVICE

| ACAD REFERENCE NO. 845-ENG-MASTER |                  |  |  |  |
|-----------------------------------|------------------|--|--|--|
| DRAWN: R.STA.MONICA               | DATE:MAY.16/2017 |  |  |  |
| CHECKED:                          | DATE:            |  |  |  |
| SCALE: 1:1                        | SHEET 1 OF 2     |  |  |  |
| DRAWING NUMBER                    | ISSUE            |  |  |  |