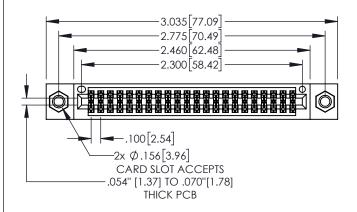

845/895 SERIES HIGH TEMP CARD EDGE CONNECTOR PART NUMBER: 895-044-500-207

YOUR CONNECTION TO QUALITY & SERVICE

| ACAD REFERENCE NO. 845-ENG-MASTER |                  |  |  |  |
|-----------------------------------|------------------|--|--|--|
| DRAWN: R.STA.MONICA               | DATE:MAY.16/2017 |  |  |  |
| CHECKED:                          | DATE:            |  |  |  |
| SCALE: 1:1                        | SHEET 1 OF 2     |  |  |  |
| DRAWING NUMBER                    | ISSUE            |  |  |  |

Contact Dimensions: 500-Wire Hole .050x.025(1.27x0.64) - Tail LG=.260(6.60) .100 (2.54) Contact Spacing x .200 (5.08) Row Spacing

INSULATOR MATERIAL: THERMOPLASTIC, UL 94V-0 CONTACT MATERIAL; COPPER TIN ALLOY

CONTACT PLATING: GOLD ON THE MATING AREA, TIN PLATING ON THE CONTACT TAILS, NICKEL UNDERPLATE

1

|             | .330[8.38]<br>Card slot | SECTION A-A            |
|-------------|-------------------------|------------------------|
|             |                         | .370[9.40]             |
|             | Å ,                     |                        |
|             | -                       | .160[4.06]<br>POINT OF |
| .200[5.08]— |                         | CONTACT                |