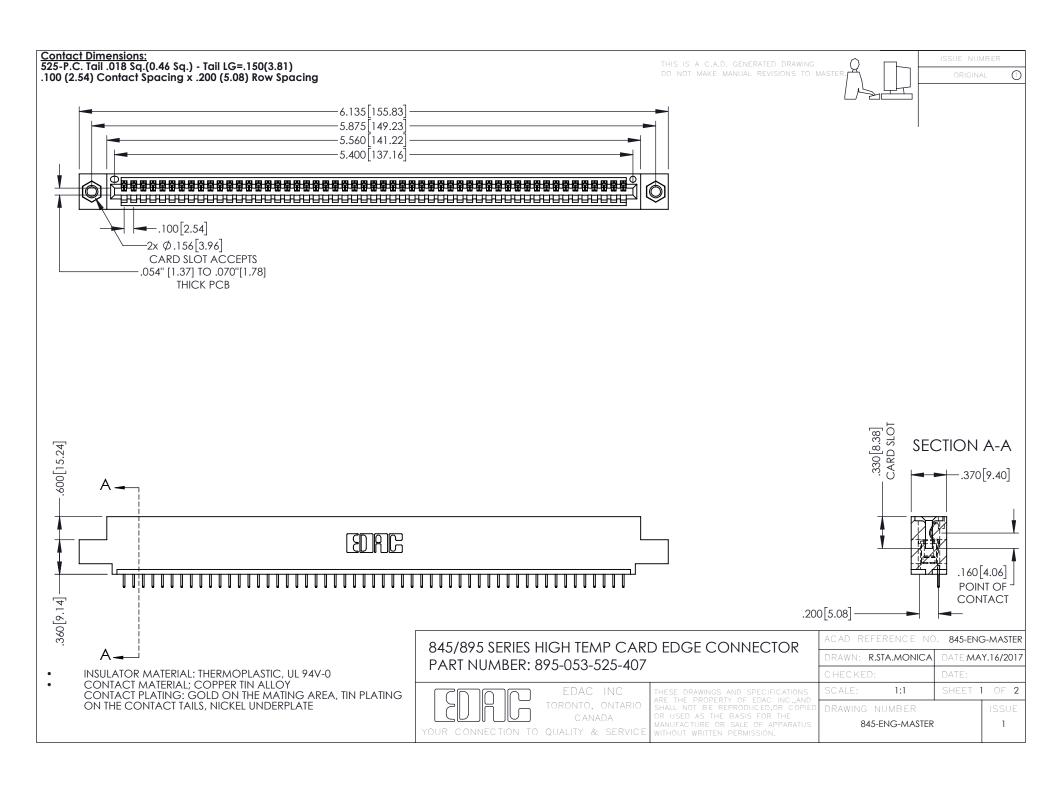

- INSULATOR MATERIAL: THERMOPLASTIC POLYESTER, UL 94V-0 DAP MATERIAL AVAILABLE UPON REQUEST
- CONTACT MATERIAL; COPPER ALLOY

**Contact Code 558** 

CONTACT PLATING: GOLD ON THE MATING AREA, TIN PLATING ON THE CONTACT TAILS, NICKEL UNDERPLATE

## 845/895 SERIES HIGH TEMP CARD EDGE CONNECTOR CONTACT CODE 555,556,558,559,560 DIMENSIONS

YOUR CONNECTION TO QUALITY & SERVICE

Contact Code 559

|   | ACAD REFERENCE NO   | . 845-ENG-MASTER |
|---|---------------------|------------------|
|   | DRAWN: R.STA.MONICA | DATE:MAY.16/2017 |
|   | CHECKED:            | DATE:            |
|   | SCALE: 1:1          | SHEET 2 OF 2     |
| D | DRAWING NUMBER      | ISSUE            |

Contact Code 560

845-ENG-MASTER