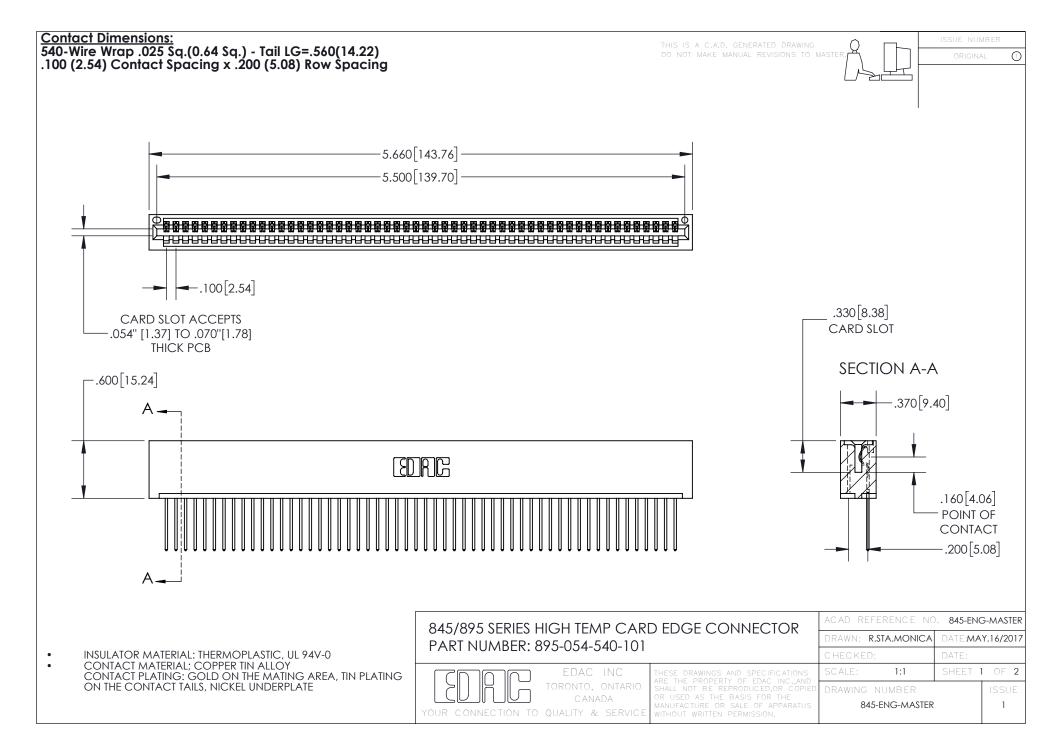

INSULATOR MATERIAL: THERMOPLASTIC POLYESTER, UL 94V-0 DAP MATERIAL AVAILABLE UPON REQUEST

**Contact Code 558** 

CONTACT MATERIAL; COPPER ALLOY CONTACT PLATING: GOLD ON THE MATING AREA, TIN PLATING ON THE CONTACT TAILS, NICKEL UNDERPLATE

## 845/895 SERIES HIGH TEMP CARD EDGE CONNECTOR CONTACT CODE 555,556,558,559,560 DIMENSIONS

YOUR CONNECTION TO QUALITY & SERVICE

Contact Code 559

|   | ACAD REFERENCE NO. 845-ENG-MASTER |                  |  |
|---|-----------------------------------|------------------|--|
|   | DRAWN: R.STA.MONICA               | DATE:MAY.16/2017 |  |
|   | CHECKED:                          | DATE:            |  |
|   | SCALE: 1:1                        | SHEET 2 OF 2     |  |
| D | DRAWING NUMBER                    | ISSUE            |  |

Contact Code 560