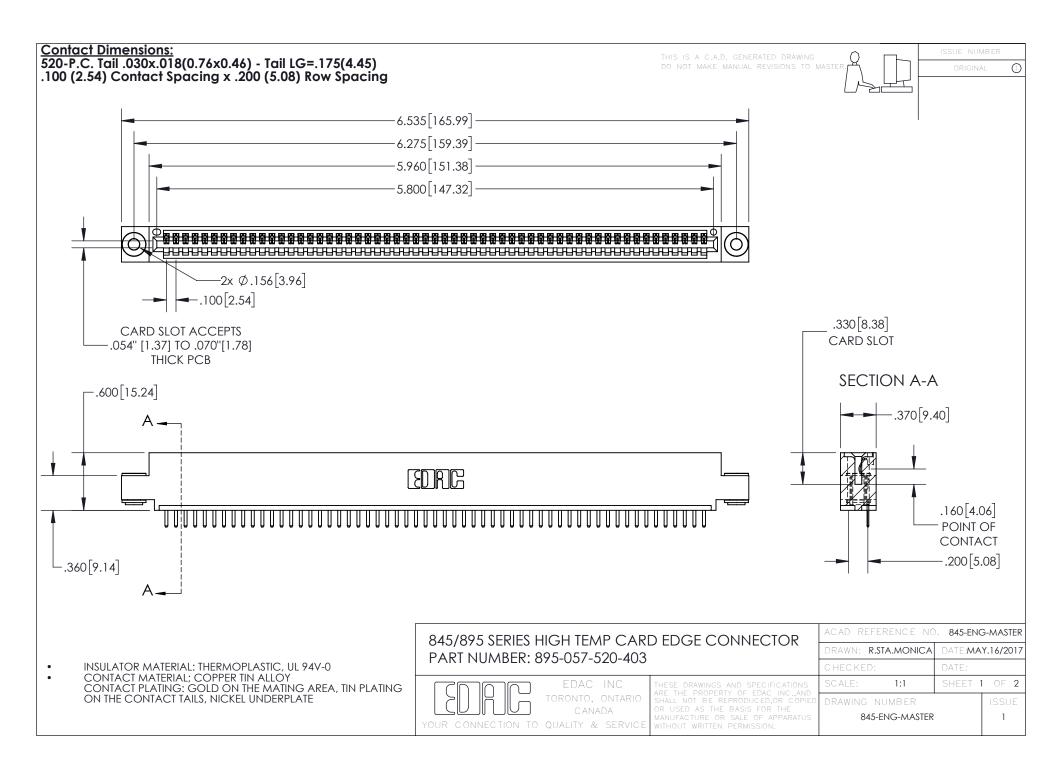

INSULATOR MATERIAL: THERMOPLASTIC POLYESTER, UL 94V-0 DAP MATERIAL AVAILABLE UPON REQUEST

**Contact Code 558** 

CONTACT MATERIAL; COPPER ALLOY CONTACT PLATING: GOLD ON THE MATING AREA, TIN PLATING ON THE CONTACT TAILS, NICKEL UNDERPLATE

## 845/895 SERIES HIGH TEMP CARD EDGE CONNECTOR CONTACT CODE 555,556,558,559,560 DIMENSIONS

YOUR CONNECTION TO QUALITY & SERVICE

Contact Code 559

|   | ACAD REFERENCE NO. 845-ENG-MASTER |                  |  |
|---|-----------------------------------|------------------|--|
|   | DRAWN: R.STA.MONICA               | DATE:MAY.16/2017 |  |
|   | CHECKED:                          | DATE:            |  |
|   | SCALE: 1:1                        | SHEET 2 OF 2     |  |
| D | DRAWING NUMBER                    | ISSUE            |  |

Contact Code 560

845-ENG-MASTER