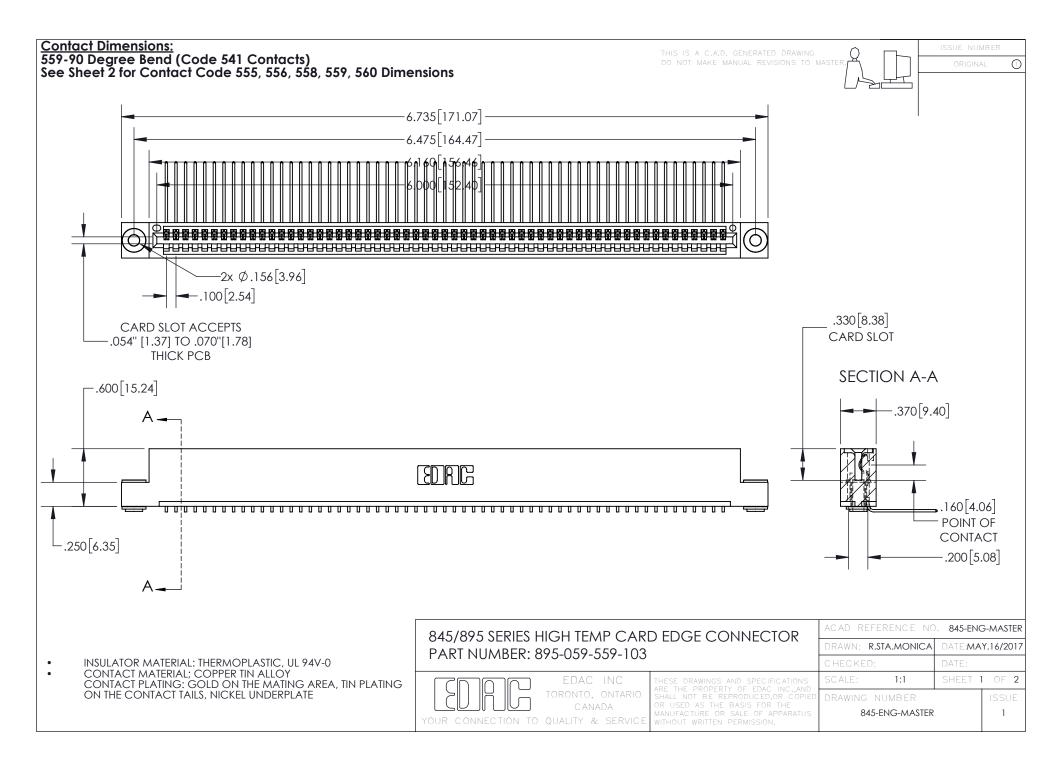

INSULATOR MATERIAL: THERMOPLASTIC POLYESTER, UL 94V-0 DAP MATERIAL AVAILABLE UPON REQUEST

**Contact Code 558** 

CONTACT MATERIAL; COPPER ALLOY CONTACT PLATING: GOLD ON THE MATING AREA, TIN PLATING ON THE CONTACT TAILS, NICKEL UNDERPLATE

## 845/895 SERIES HIGH TEMP CARD EDGE CONNECTOR CONTACT CODE 555,556,558,559,560 DIMENSIONS

YOUR CONNECTION TO QUALITY & SERVICE

Contact Code 559

|   | ACAD REFERENCE NO. 845-ENG-MASTER |                  |  |
|---|-----------------------------------|------------------|--|
|   | DRAWN: R.STA.MONICA               | DATE:MAY.16/2017 |  |
|   | CHECKED:                          | DATE:            |  |
|   | SCALE: 1:1                        | SHEET 2 OF 2     |  |
| D | DRAWING NUMBER                    | ISSUE            |  |

Contact Code 560