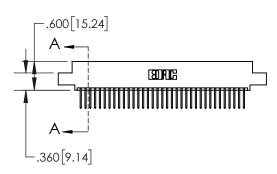

1

| .330[8.38]<br>CARD SLOT |                                   |  |  |
|-------------------------|-----------------------------------|--|--|
| -                       | .370[9.40]                        |  |  |
|                         | SECTION A-A                       |  |  |
| .150 [3.81]             | .160[4.06]<br>POINT OF<br>CONTACT |  |  |
|                         | 200[5.08]                         |  |  |