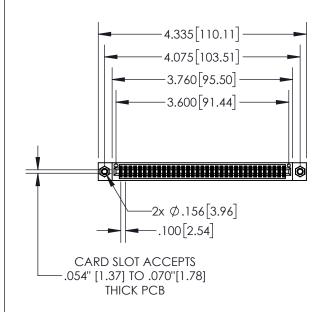

| 845/895 SERIES HIGH TEMP CARD EDGE CONNECTOR |
|----------------------------------------------|
| PART NUMBER: 895-070-523-507                 |

|    | DRAWN: R.STA.MONICA | DATE:MAY.16/2017 |       |
|----|---------------------|------------------|-------|
|    | CHECKED:            | DATE:            |       |
|    | SCALE: 1:2          | SHEET 1          | OF 2  |
| ΞD | DRAWING NUMBER      |                  | ISSUE |
| 3  | 845-FNG-MASTER 1    |                  |       |