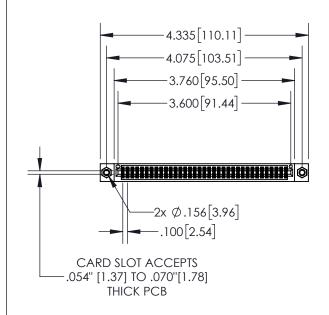

| 845/895 SERIES HIGH TEMP CARD EDGE CONNEC | CTOR |
|-------------------------------------------|------|
| PART NUMBER: 895-070-540-807              |      |

| ACAD REFERENCE NO. 845-ENG-MASTER |                  |  |
|-----------------------------------|------------------|--|
| DRAWN: R.STA.MONICA               | DATE:MAY.16/2017 |  |
| CHECKED:                          | DATE:            |  |
| SCALE: 1:2                        | SHEET 1 OF 2     |  |
| DRAWING NUMBER                    | ISSUE            |  |