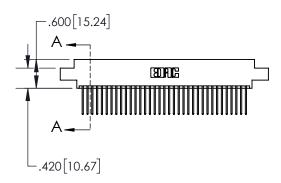

1

| .330[8.38]<br>CARD SLOT |                                              |  |
|-------------------------|----------------------------------------------|--|
| -                       | .370[9.40]                                   |  |
|                         | SECTION A-A                                  |  |
|                         | <u>                                     </u> |  |
| .150 [3.81]             | .160[4.06]<br>POINT OF                       |  |
| 100 [010]               | CONTACT                                      |  |
|                         | <b></b> .200[5.08]                           |  |