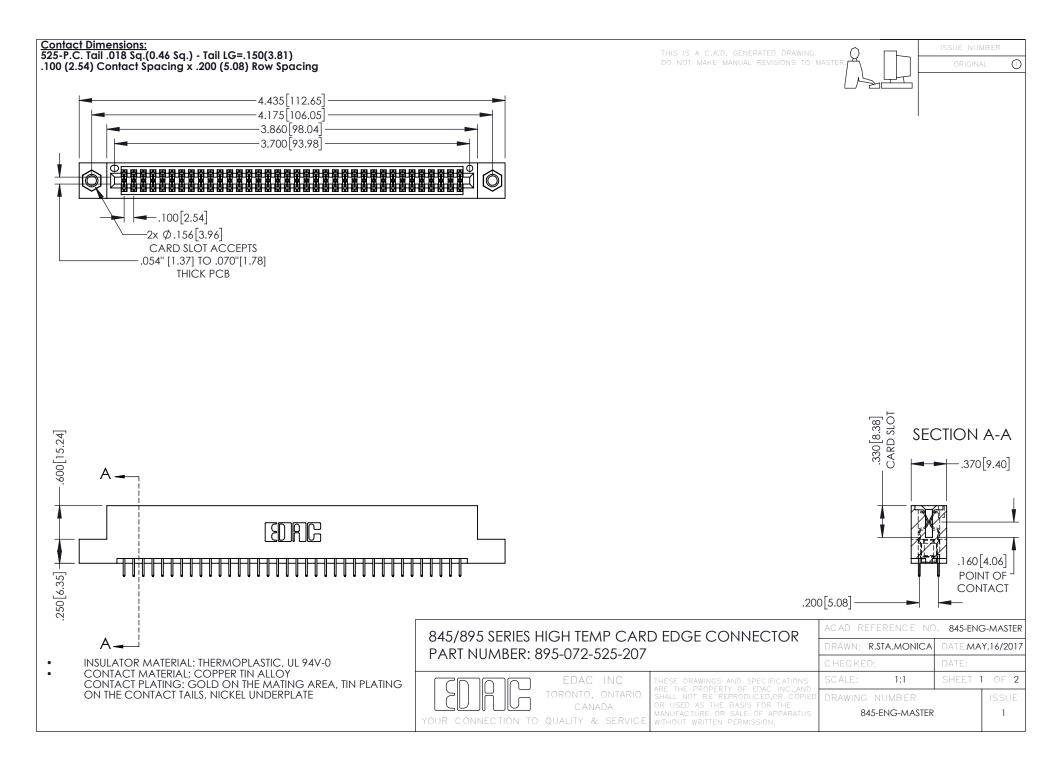

**Contact Code 558** Contact Code 559 Contact Code 560

- INSULATOR MATERIAL: THERMOPLASTIC POLYESTER, UL 94V-0 DAP MATERIAL AVAILABLE UPON REQUEST
- CONTACT MATERIAL; COPPER ALLOY

CONTACT PLATING: GOLD ON THE MATING AREA, TIN PLATING ON THE CONTACT TAILS, NICKEL UNDERPLATE

## 845/895 SERIES HIGH TEMP CARD EDGE CONNECTOR CONTACT CODE 555,556,558,559,560 DIMENSIONS

YOUR CONNECTION TO QUALITY & SERVICE

|   | ACAD REFERENCE NO. 845-ENG-MASTER |                  |
|---|-----------------------------------|------------------|
|   | DRAWN: R.STA.MONICA               | DATE:MAY.16/2017 |
|   | CHECKED:                          | DATE:            |
|   | SCALE: 1:1                        | SHEET 2 OF 2     |
| D | DRAWING NUMBER                    | ISSUE            |

845-ENG-MASTER