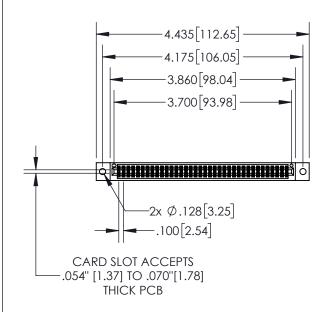

| 845/895 SERIES HIGH TEMP CARD EI | DGE CONNECTOR |
|----------------------------------|---------------|
| PART NUMBER: 895-072-540-802     |               |

| ACAD REFERENCE NO. 845-ENG-MASTER |                                     |       |  |
|-----------------------------------|-------------------------------------|-------|--|
| DRAWN: R.STA.MONICA               | RAWN: R.STA.MONICA DATE:MAY.16/2017 |       |  |
| CHECKED:                          | DATE:                               |       |  |
| SCALE: 1:2                        | SHEET 1                             | OF 2  |  |
| DRAWING NUMBER                    |                                     | ISSUE |  |
| 845-ENG-MASTER                    | 1                                   |       |  |