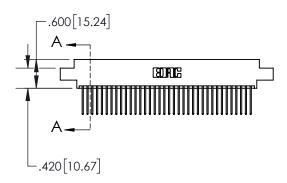

1

|           | .330[8.38]<br>CARD SLOT             |  |  |
|-----------|-------------------------------------|--|--|
| <b>-</b>  | 370[9.40]                           |  |  |
| SEC       | CTION A-A                           |  |  |
| 150 [3.8] | .160[4.06]<br>— POINT OF<br>CONTACT |  |  |
| 200       | 0[5.08]                             |  |  |

## 845/895 SERIES HIGH TEMP CARD EDGE CONNECTOR CONTACT CODE 555,556,558,559,560 DIMENSIONS

YOUR CONNECTION TO QUALITY & SERVICE

Contact Code 559

|   | ACAD REFERENCE NO   | . 845-ENG-MASTER |
|---|---------------------|------------------|
|   | DRAWN: R.STA.MONICA | DATE:MAY.16/2017 |
|   | CHECKED:            | DATE:            |
|   | SCALE: 1:1          | SHEET 2 OF 2     |
| D | DRAWING NUMBER      | ISSUE            |