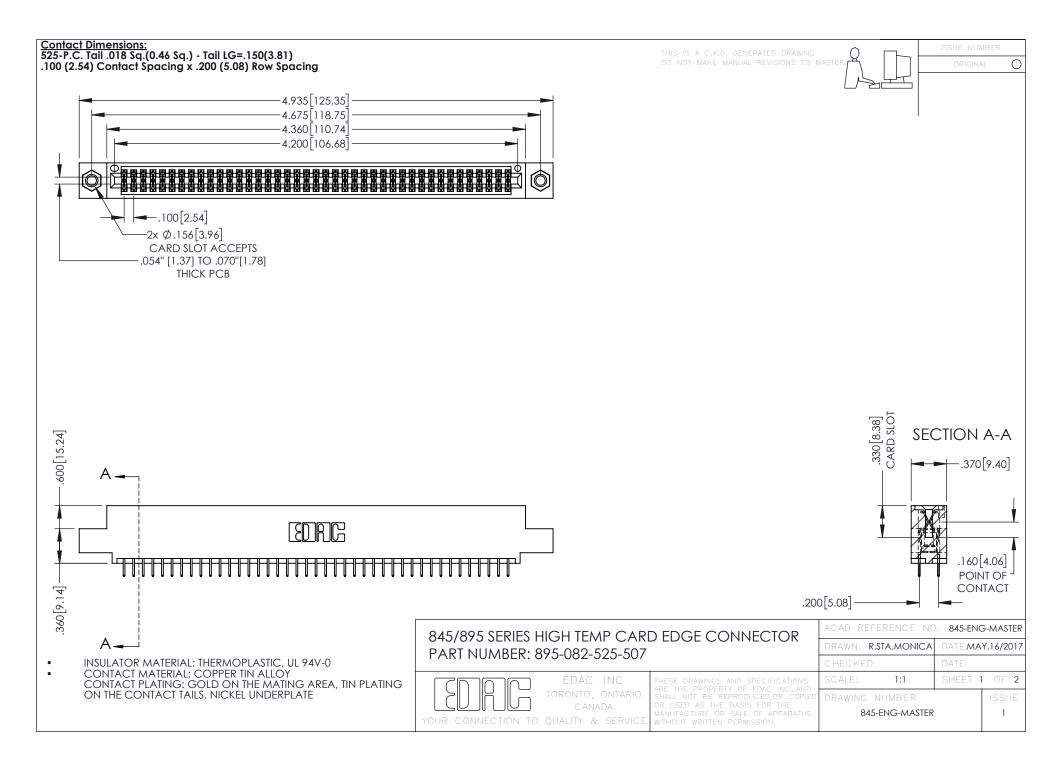

- INSULATOR MATERIAL: THERMOPLASTIC POLYESTER, UL 94V-0 DAP MATERIAL AVAILABLE UPON REQUEST
- CONTACT MATERIAL; COPPER ALLOY

**Contact Code 558** 

CONTACT PLATING: GOLD ON THE MATING AREA, TIN PLATING ON THE CONTACT TAILS, NICKEL UNDERPLATE

## 845/895 SERIES HIGH TEMP CARD EDGE CONNECTOR CONTACT CODE 555,556,558,559,560 DIMENSIONS

YOUR CONNECTION TO QUALITY & SERVICE

Contact Code 559

|   | ACAD REFERENCE NO   | . 845-ENG-MASTER |
|---|---------------------|------------------|
|   | DRAWN: R.STA.MONICA | DATE:MAY.16/2017 |
|   | CHECKED:            | DATE:            |
|   | SCALE: 1:1          | SHEET 2 OF 2     |
| D | DRAWING NUMBER      | ISSUE            |