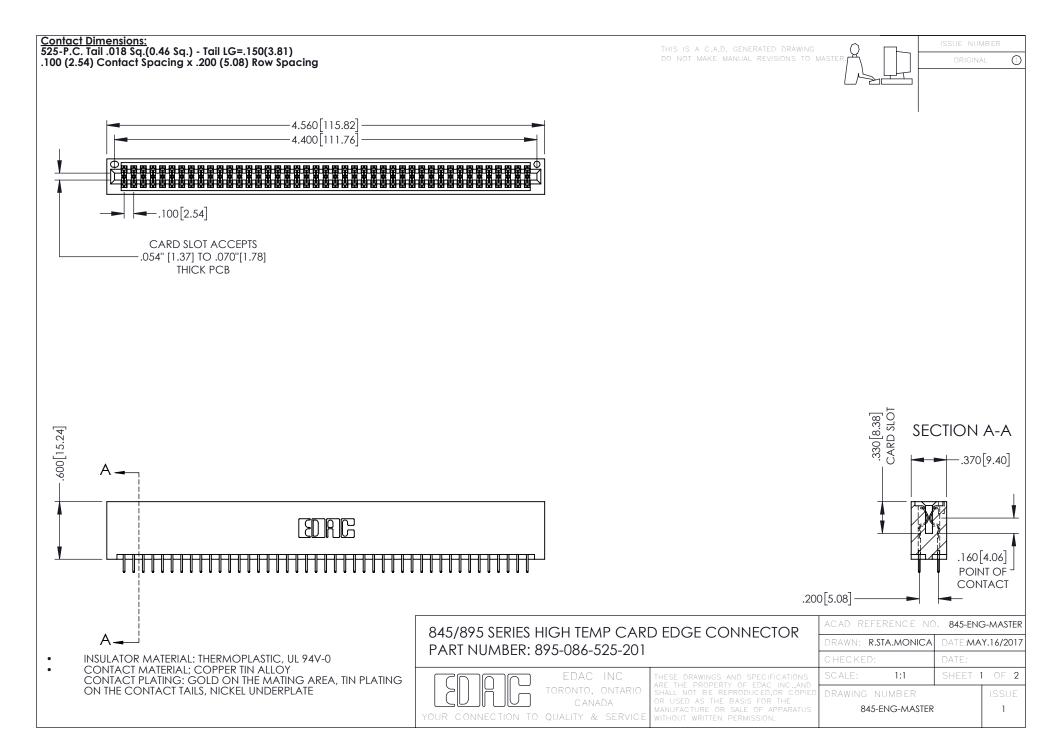

## 845/895 SERIES HIGH TEMP CARD EDGE CONNECTOR CONTACT CODE 555,556,558,559,560 DIMENSIONS

YOUR CONNECTION TO QUALITY & SERVICE

|   | ACAD REFERENCE NO. 845-ENG-MASTER |                  |
|---|-----------------------------------|------------------|
|   | DRAWN: R.STA.MONICA               | DATE:MAY.16/2017 |
|   | CHECKED:                          | DATE:            |
|   | SCALE: 1:1                        | SHEET 2 OF 2     |
| D | DRAWING NUMBER                    | ISSUE            |