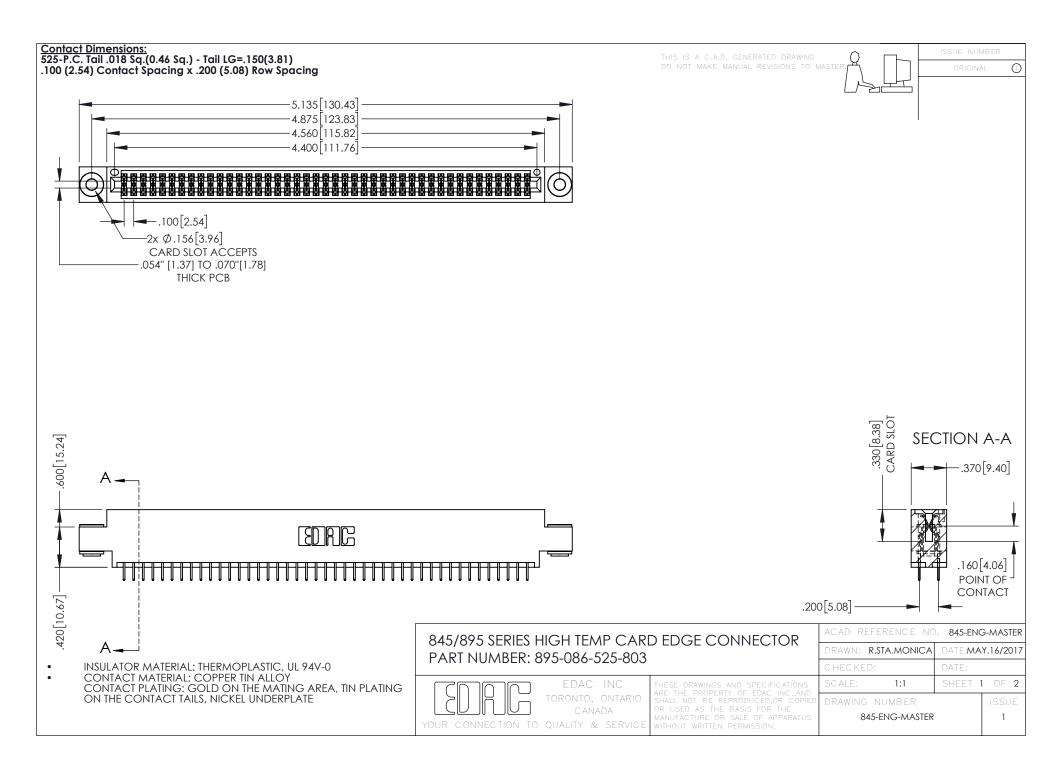

- INSULATOR MATERIAL: THERMOPLASTIC POLYESTER, UL 94V-0 DAP MATERIAL AVAILABLE UPON REQUEST
- CONTACT MATERIAL; COPPER ALLOY

**Contact Code 558** 

CONTACT PLATING: GOLD ON THE MATING AREA, TIN PLATING ON THE CONTACT TAILS, NICKEL UNDERPLATE

## 845/895 SERIES HIGH TEMP CARD EDGE CONNECTOR CONTACT CODE 555,556,558,559,560 DIMENSIONS

YOUR CONNECTION TO QUALITY & SERVICE

Contact Code 559

|   | ACAD REFERENCE NO   | . 845-ENG-MASTER |
|---|---------------------|------------------|
|   | DRAWN: R.STA.MONICA | DATE:MAY.16/2017 |
|   | CHECKED:            | DATE:            |
|   | SCALE: 1:1          | SHEET 2 OF 2     |
| D | DRAWING NUMBER      | ISSUE            |

Contact Code 560

845-ENG-MASTER