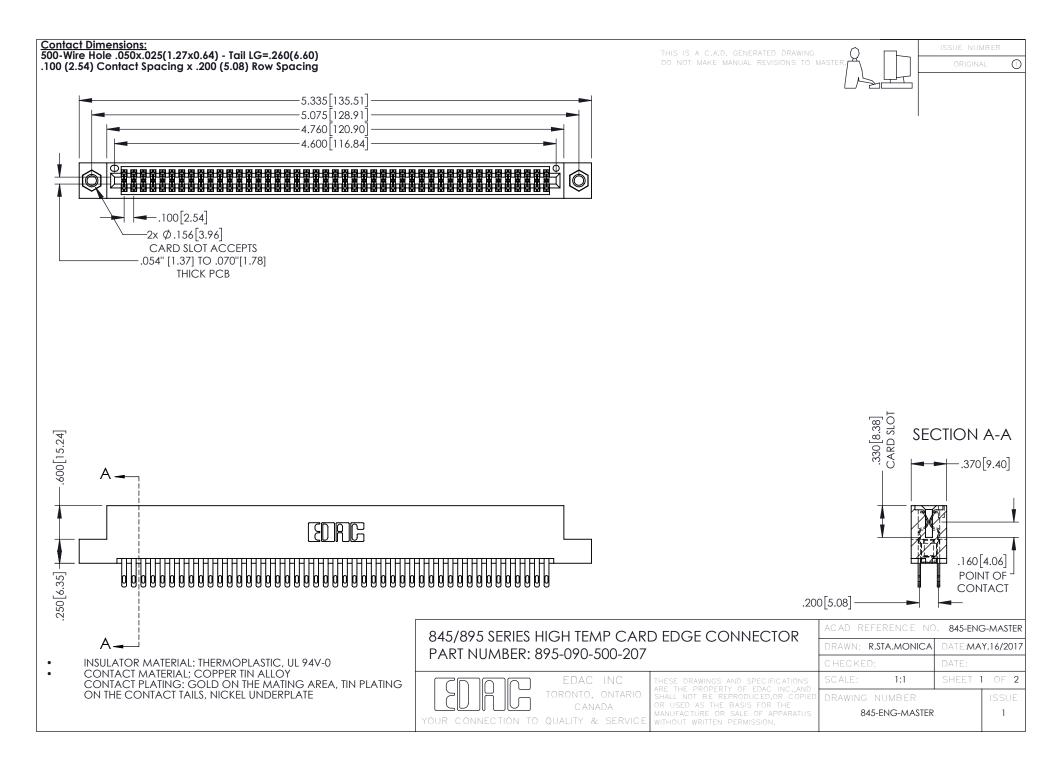

- INSULATOR MATERIAL: THERMOPLASTIC POLYESTER, UL 94V-0 DAP MATERIAL AVAILABLE UPON REQUEST
- CONTACT MATERIAL; COPPER ALLOY

**Contact Code 558** 

CONTACT PLATING: GOLD ON THE MATING AREA, TIN PLATING ON THE CONTACT TAILS, NICKEL UNDERPLATE

## 845/895 SERIES HIGH TEMP CARD EDGE CONNECTOR CONTACT CODE 555,556,558,559,560 DIMENSIONS

YOUR CONNECTION TO QUALITY & SERVICE

Contact Code 559

|   | ACAD REFERENCE NO   | . 845-ENG-MASTER |
|---|---------------------|------------------|
|   | DRAWN: R.STA.MONICA | DATE:MAY.16/2017 |
|   | CHECKED:            | DATE:            |
|   | SCALE: 1:1          | SHEET 2 OF 2     |
| D | DRAWING NUMBER      | ISSUE            |

Contact Code 560

845-ENG-MASTER