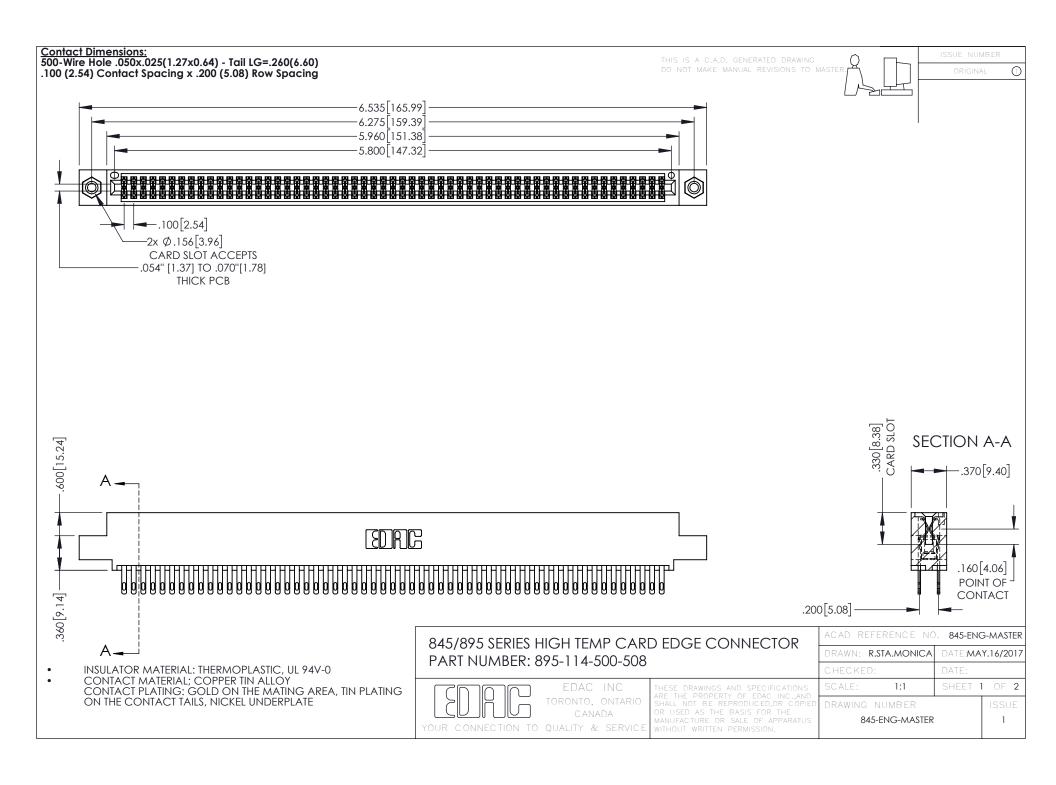

## 845/895 SERIES HIGH TEMP CARD EDGE CONNECTOR CONTACT CODE 555,556,558,559,560 DIMENSIONS

YOUR CONNECTION TO QUALITY & SERVICE

|   | ACAD REFERENCE NO. 845-ENG-MASTER |                  |
|---|-----------------------------------|------------------|
|   | DRAWN: R.STA.MONICA               | DATE:MAY.16/2017 |
|   | CHECKED:                          | DATE:            |
|   | SCALE: 1:1                        | SHEET 2 OF 2     |
| D | DRAWING NUMBER                    | ISSUE            |

845-ENG-MASTER