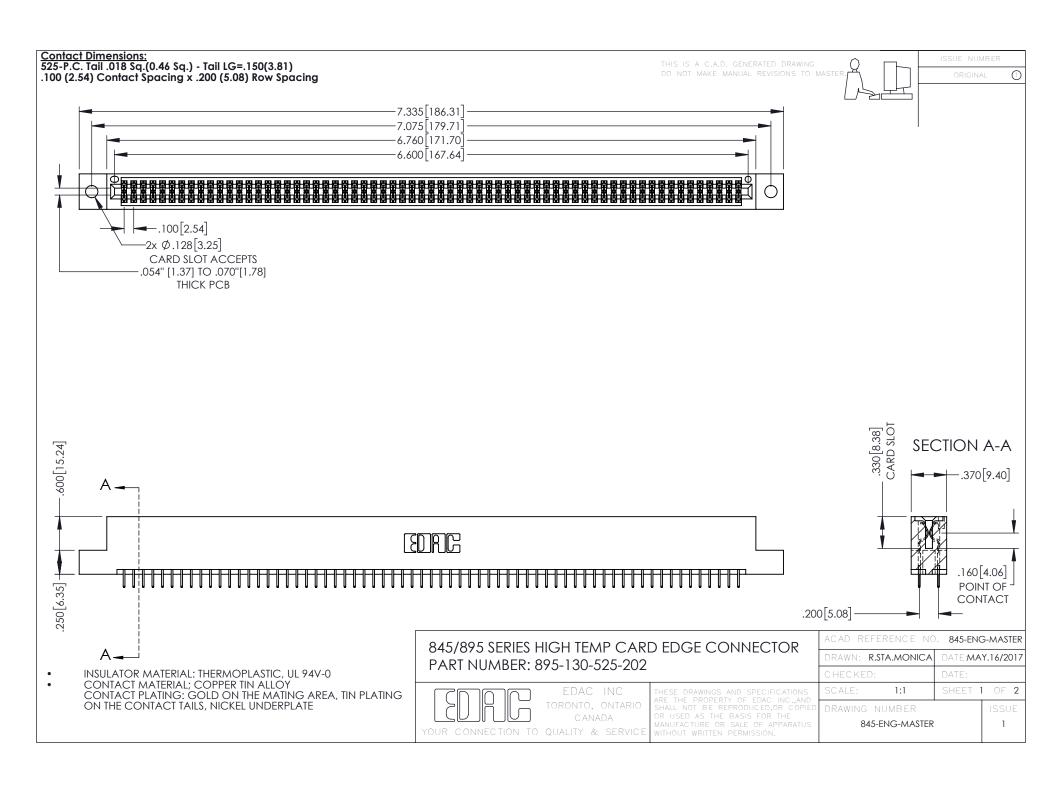

## 845/895 SERIES HIGH TEMP CARD EDGE CONNECTOR CONTACT CODE 555,556,558,559,560 DIMENSIONS

YOUR CONNECTION TO QUALITY & SERVICE

|   | ACAD REFERENCE NO. 845-ENG-MASTER |                  |
|---|-----------------------------------|------------------|
|   | DRAWN: R.STA.MONICA               | DATE:MAY.16/2017 |
|   | CHECKED:                          | DATE:            |
|   | SCALE: 1:1                        | SHEET 2 OF 2     |
| D | DRAWING NUMBER                    | ISSUE            |