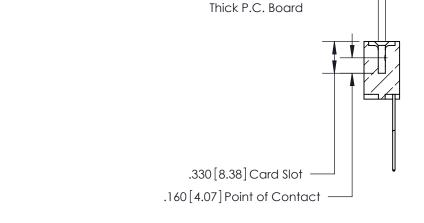

Card Slot Accepts .054 [1.37] to .070 [1.78]

THIS IS A C.A.D. GENERATED DRAWING DO NOT MAKE MANUAL REVISIONS TO MASTER.

ISSUE NUMBER

.165[4.19]

.375 [9.54]

ORIGINAL

1

.060 [1.52] .125(3.18) to .210(5.33) **Outside Tails** .125(3.18) to .210(5.33) **Outside Tails** 