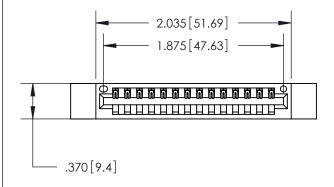

846/896 SERIES HIGH TEMP CARD EDGE CONNECTOR PART NUMBER: 896-014-541-612

YOUR CONNECTION TO QUALITY & SERVICE

**EDAC INC** TORONTO, ONTARIO CANADA

THESE DRAWINGS AND SPECIFICATIONS ARE THE PROPERTY OF EDAC INC.,AND SHALL NOT BE REPRODUCED, OR COPIED OR USED AS THE BASIS FOR THE MANUFACTURE OR SALE OF APPARATUS WITHOUT WRITTEN PERMISSION.

<u>Contact Dimensions:</u> 541-Wire Wrap .025 Sq. (0.64 Sq.) - Tail LG. =.750 (19.05) .125 (3.18) Contact Spacing x .250 (6.35) Row Spacing

THIS IS A C.A.D. GENERATED DRAWING DO NOT MAKE MANUAL REVISIONS TO MASTER.