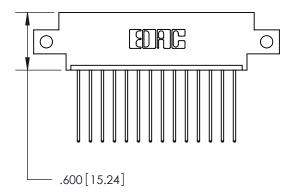

<u>Contact Dimensions:</u> 541-Wire Wrap .025 Sq. (0.64 Sq.) - Tail LG. =.750 (19.05) .125 (3.18) Contact Spacing x .250 (6.35) Row Spacing

THIS IS A C.A.D. GENERATED DRAWING DO NOT MAKE MANUAL REVISIONS TO MASTER.

ISSUE NUMBER

ORIGINAL

1

INSULATOR MATERIAL: THERMOPLASTIC POLYESTER, UL 94V-0 CONTACT MATERIAL; COPPER, NICKEL, TIN ALLOY CA-725 CONTACT PLATING: GOLD ON THE MATING AREA, TIN-LEAD ON THE CONTACT TAILS, NICKEL UNDERPLATE