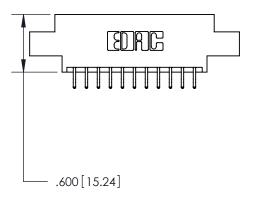

THIS IS A C.A.D. GENERATED DRAWING DO NOT MAKE MANUAL REVISIONS TO MASTER.

846/896 SERIES HIGH TEMP CARD EDGE CONNECTOR PART NUMBER: 896-022-556-807

**EDAC INC** TORONTO, ONTARIO CANADA

THESE DRAWINGS AND SPECIFICATIONS ARE THE PROPERTY OF EDAC INC.,AND SHALL NOT BE REPRODUCED, OR COPIED OR USED AS THE BASIS FOR THE MANUFACTURE OR SALE OF APPARATUS WITHOUT WRITTEN PERMISSION.

| ACAD REFERENCE NO. | 846-ENG-MASTER   |
|--------------------|------------------|
| DRAWN: J.LEE       | DATE: APR. 22/09 |
| CHECKED:           | DATE:            |
| SCALE: 1:1         | SHEET 1 OF 2     |
| DRAWING NUMBER     | ISSUE            |
| 846-ENG-MASTER     | 1                |