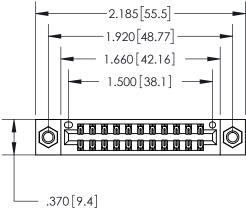

THIS IS A C.A.D. GENERATED DRAWING DO NOT MAKE MANUAL REVISIONS TO MASTER.

846/896 SERIES HIGH TEMP CARD EDGE CONNECTOR PART NUMBER: 896-022-556-807

**EDAC INC** TORONTO, ONTARIO CANADA

THESE DRAWINGS AND SPECIFICATIONS ARE THE PROPERTY OF EDAC INC.,AND SHALL NOT BE REPRODUCED, OR COPIED OR USED AS THE BASIS FOR THE MANUFACTURE OR SALE OF APPARATUS WITHOUT WRITTEN PERMISSION.

| ACAD REFERENCE NO. | 846-ENG-MASTER   |
|--------------------|------------------|
| DRAWN: J.LEE       | DATE: APR. 22/09 |
| CHECKED:           | DATE:            |
| SCALE: 1:1         | SHEET 1 OF 2     |
| DRAWING NUMBER     | ISSUE            |
| 846-ENG-MASTER     | 1                |