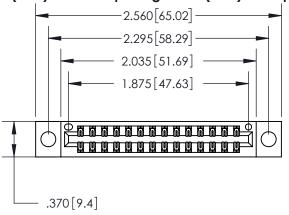

THIS IS A C.A.D. GENERATED DRAWING DO NOT MAKE MANUAL REVISIONS TO MASTER.

846/896 SERIES HIGH TEMP CARD EDGE CONNECTOR PART NUMBER: 896-028-522-204

**EDAC INC** TORONTO, ONTARIO CANADA

THESE DRAWINGS AND SPECIFICATIONS ARE THE PROPERTY OF EDAC INC., AND SHALL NOT BE REPRODUCED, OR COPIED OR USED AS THE BASIS FOR THE MANUFACTURE OR SALE OF APPARATUS WITHOUT WRITTEN PERMISSION.

| ACAD REFERENCE NO. | 846-ENG-MASTER   |
|--------------------|------------------|
| DRAWN: J.LEE       | DATE: APR. 22/09 |
| CHECKED:           | DATE:            |
| SCALE: 1:1         | SHEET 1 OF 2     |
| DRAWING NUMBER     | ISSUE            |
| 846-ENG-MASTER     | 1                |