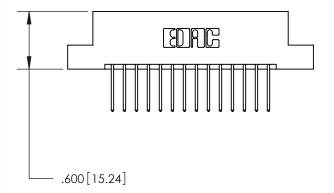

THIS IS A C.A.D. GENERATED DRAWING DO NOT MAKE MANUAL REVISIONS TO MASTER.

846/896 SERIES HIGH TEMP CARD EDGE CONNECTOR PART NUMBER: 896-028-522-204

**EDAC INC** TORONTO, ONTARIO CANADA

THESE DRAWINGS AND SPECIFICATIONS ARE THE PROPERTY OF EDAC INC., AND SHALL NOT BE REPRODUCED, OR COPIED OR USED AS THE BASIS FOR THE MANUFACTURE OR SALE OF APPARATUS WITHOUT WRITTEN PERMISSION.

| ACAD REFERENCE NO. | 846-ENG-MASTER   |
|--------------------|------------------|
| DRAWN: J.LEE       | DATE: APR. 22/09 |
| CHECKED:           | DATE:            |
| SCALE: 1:1         | SHEET 1 OF 2     |
| DRAWING NUMBER     | ISSUE            |
| 846-ENG-MASTER     | 1                |

THIS IS A C.A.D. GENERATED DRAWING DO NOT MAKE MANUAL REVISIONS TO MASTER.

ISSUE NUMBER

.165[4.19]

.375 [9.54]

ORIGINAL

1

.060 [1.52] .125(3.18) to .210(5.33) **Outside Tails** .125(3.18) to .210(5.33) **Outside Tails** 