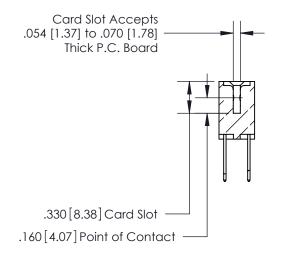

Contact Dimensions: 522-P.C. Tail .025 Sq. (0.64 Sq.) - Tail LG. =.440 (11.18) .125 (3.18) Contact Spacing x .250 (6.35) Row Spacing

- INSULATOR MATERIAL: THERMOPLASTIC POLYESTER, UL 94V-0 CONTACT MATERIAL; COPPER, NICKEL, TIN ALLOY CA-725
- CONTACT PLATING: GOLD ON THE MATING AREA, TIN-LEAD ON THE CONTACT TAILS, NICKEL UNDERPLATE

**Contact Code 560** 

INSULATOR MATERIAL: THERMOPLASTIC POLYESTER, UL 94V-0 CONTACT MATERIAL; COPPER, NICKEL, TIN ALLOY CA-725 CONTACT PLATING: GOLD ON THE MATING AREA, TIN-LEAD ON THE CONTACT TAILS, NICKEL UNDERPLATE

**Contact Code 558** 

## 846/896 SERIES HIGH TEMP CARD EDGE CONNECTOR CONTACT CODE 555,556,558,559,560 DIMENSIONS

.150 [3.81]

YOUR CONNECTION TO QUALITY & SERVICE

**Contact Code 559** 

**EDAC INC** TORONTO, ONTARIO CANADA

THESE DRAWINGS AND SPECIFICATIONS ARE THE PROPERTY OF EDAC INC.,AND SHALL NOT BE REPRODUCED, OR COPIED OR USED AS THE BASIS FOR THE MANUFACTURE OR SALE OF APPARATUS WITHOUT WRITTEN PERMISSION.

| ACAD REFERENCE NO. | 846-ENG-MASTER   |
|--------------------|------------------|
| DRAWN: J.LEE       | DATE: APR. 22/09 |
| CHECKED:           | DATE:            |
| SCALE: 1:1         | SHEET 2 OF 2     |
| DRAWING NUMBER     | ISSUE            |
| 846-ENG-MASTER     | 1                |