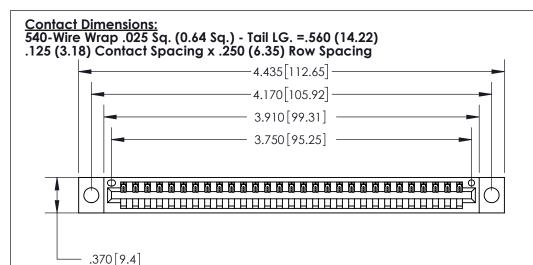

THIS IS A C.A.D. GENERATED DRAWING DO NOT MAKE MANUAL REVISIONS TO MASTER.

ISSUE NUMBER ORIGINAL

.600 [15.24]

Card Slot Accepts .054 [1.37] to .070 [1.78] Thick P.C. Board .330 [8.38] Card Slot .160 [4.07] Point of Contact -

INSULATOR MATERIAL: THERMOPLASTIC POLYESTER, UL 94V-0 CONTACT MATERIAL; COPPER, NICKEL, TIN ALLOY CA-725 CONTACT PLATING: GOLD ON THE MATING AREA, TIN-LEAD

ON THE CONTACT TAILS, NICKEL UNDERPLATE

846/896 SERIES HIGH TEMP CARD EDGE CONNECTOR PART NUMBER: 896-029-540-604