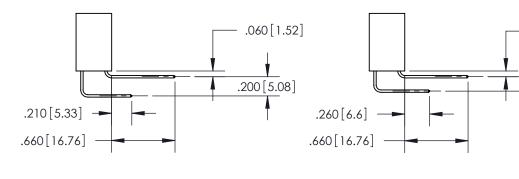

**Contact Code 559** 

**Contact Code 560** 

INSULATOR MATERIAL: THERMOPLASTIC POLYESTER, UL 94V-0 CONTACT MATERIAL; COPPER, NICKEL, TIN ALLOY CA-725 CONTACT PLATING: GOLD ON THE MATING AREA, TIN-LEAD ON THE CONTACT TAILS, NICKEL UNDERPLATE

## 846/896 SERIES HIGH TEMP CARD EDGE CONNECTOR CONTACT CODE 555,556,558,559,560 DIMENSIONS

YOUR CONNECTION TO QUALITY & SERVICE

**EDAC INC** TORONTO, ONTARIO CANADA

THESE DRAWINGS AND SPECIFICATIONS ARE THE PROPERTY OF EDAC INC.,AND SHALL NOT BE REPRODUCED, OR COPIED OR USED AS THE BASIS FOR THE MANUFACTURE OR SALE OF APPARATUS WITHOUT WRITTEN PERMISSION.

**Outside Tails** 

**Outside Tails** 

| ACAD REFERENCE NO. |       | 846-ENG-MASTER   |        |
|--------------------|-------|------------------|--------|
| DRAWN:             | J.LEE | DATE: APR. 22/09 |        |
| CHECKED:           |       | DATE:            |        |
| SCALE:             | 1:1   | SHEET            | 2 OF 2 |
| DRAWING NUMBER     |       |                  | ISSUE  |