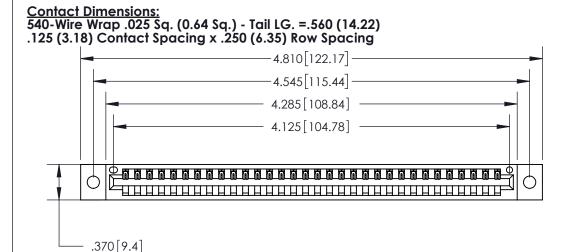

**Contact Code 560** 

INSULATOR MATERIAL: THERMOPLASTIC POLYESTER, UL 94V-0 CONTACT MATERIAL; COPPER, NICKEL, TIN ALLOY CA-725 CONTACT PLATING: GOLD ON THE MATING AREA, TIN-LEAD ON THE CONTACT TAILS, NICKEL UNDERPLATE

## 846/896 SERIES HIGH TEMP CARD EDGE CONNECTOR CONTACT CODE 555,556,558,559,560 DIMENSIONS

.150 [3.81]

YOUR CONNECTION TO QUALITY & SERVICE

**Contact Code 559** 

**EDAC INC** TORONTO, ONTARIO CANADA

THESE DRAWINGS AND SPECIFICATIONS ARE THE PROPERTY OF EDAC INC.,AND SHALL NOT BE REPRODUCED, OR COPIED OR USED AS THE BASIS FOR THE MANUFACTURE OR SALE OF APPARATUS WITHOUT WRITTEN PERMISSION.