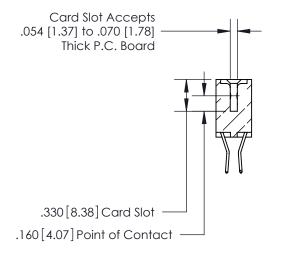

**Contact Code 560** 

INSULATOR MATERIAL: THERMOPLASTIC POLYESTER, UL 94V-0 CONTACT MATERIAL; COPPER, NICKEL, TIN ALLOY CA-725 CONTACT PLATING: GOLD ON THE MATING AREA, TIN-LEAD ON THE CONTACT TAILS, NICKEL UNDERPLATE

**Contact Code 558** 

## 846/896 SERIES HIGH TEMP CARD EDGE CONNECTOR CONTACT CODE 555,556,558,559,560 DIMENSIONS

.150 [3.81]

YOUR CONNECTION TO QUALITY & SERVICE

**Contact Code 559** 

**EDAC INC** TORONTO, ONTARIO CANADA

THESE DRAWINGS AND SPECIFICATIONS ARE THE PROPERTY OF EDAC INC.,AND SHALL NOT BE REPRODUCED, OR COPIED OR USED AS THE BASIS FOR THE MANUFACTURE OR SALE OF APPARATUS WITHOUT WRITTEN PERMISSION.