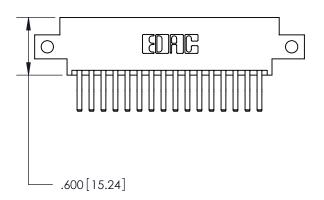

THIS IS A C.A.D. GENERATED DRAWING DO NOT MAKE MANUAL REVISIONS TO MASTER.

ORIGINAL

846/896 SERIES HIGH TEMP CARD EDGE CONNECTOR PART NUMBER: 896-032-560-812

**EDAC INC** TORONTO, ONTARIO CANADA

THESE DRAWINGS AND SPECIFICATIONS ARE THE PROPERTY OF EDAC INC., AND SHALL NOT BE REPRODUCED, OR COPIED OR USED AS THE BASIS FOR THE MANUFACTURE OR SALE OF APPARATUS WITHOUT WRITTEN PERMISSION.

THIS IS A C.A.D. GENERATED DRAWING DO NOT MAKE MANUAL REVISIONS TO MASTER.

ISSUE NUMBER

.165[4.19]

.375 [9.54]

ORIGINAL

1

.060 [1.52] .125(3.18) to .210(5.33) **Outside Tails** .125(3.18) to .210(5.33) **Outside Tails** 