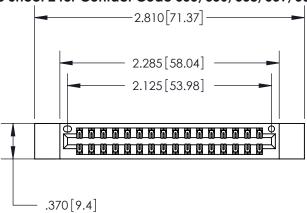

<u>Contact Dimensions:</u> 560-Extender Board Bend (Code 523 Contacts) See Sheet 2 for Contact Code 555, 556, 558, 559, 560 Dimensions

INSULATOR MATERIAL: THERMOPLASTIC POLYESTER, UL 94V-0 CONTACT MATERIAL; COPPER, NICKEL, TIN ALLOY CA-725 CONTACT PLATING: GOLD ON THE MATING AREA, TIN-LEAD ON THE CONTACT TAILS, NICKEL UNDERPLATE

THIS IS A C.A.D. GENERATED DRAWING DO NOT MAKE MANUAL REVISIONS TO MASTER.

ORIGINAL

846/896 SERIES HIGH TEMP CARD EDGE CONNECTOR PART NUMBER: 896-032-560-812

**EDAC INC** TORONTO, ONTARIO CANADA

THESE DRAWINGS AND SPECIFICATIONS ARE THE PROPERTY OF EDAC INC., AND SHALL NOT BE REPRODUCED, OR COPIED OR USED AS THE BASIS FOR THE MANUFACTURE OR SALE OF APPARATUS WITHOUT WRITTEN PERMISSION.