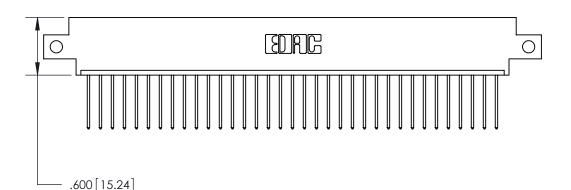

THIS IS A C.A.D. GENERATED DRAWING DO NOT MAKE MANUAL REVISIONS TO MASTER.

ISSUE NUMBER

.165[4.19]

.375 [9.54]

ORIGINAL

1

.060 [1.52] .125(3.18) to .210(5.33) **Outside Tails** .125(3.18) to .210(5.33) **Outside Tails** 

**Contact Code 560** 

INSULATOR MATERIAL: THERMOPLASTIC POLYESTER, UL 94V-0 CONTACT MATERIAL; COPPER, NICKEL, TIN ALLOY CA-725 CONTACT PLATING: GOLD ON THE MATING AREA, TIN-LEAD ON THE CONTACT TAILS, NICKEL UNDERPLATE

**Contact Code 558** 

## 846/896 SERIES HIGH TEMP CARD EDGE CONNECTOR CONTACT CODE 555,556,558,559,560 DIMENSIONS

.150 [3.81]

YOUR CONNECTION TO QUALITY & SERVICE

**Contact Code 559** 

**EDAC INC** TORONTO, ONTARIO CANADA

THESE DRAWINGS AND SPECIFICATIONS ARE THE PROPERTY OF EDAC INC.,AND SHALL NOT BE REPRODUCED, OR COPIED OR USED AS THE BASIS FOR THE MANUFACTURE OR SALE OF APPARATUS WITHOUT WRITTEN PERMISSION.