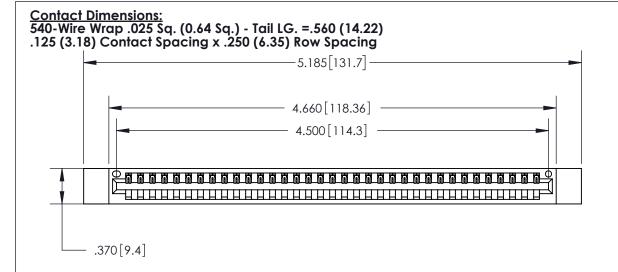

THIS IS A C.A.D. GENERATED DRAWING DO NOT MAKE MANUAL REVISIONS TO MASTER.

ISSUE NUMBER ORIGINAL

Card Slot Accepts .054 [1.37] to .070 [1.78] Thick P.C. Board .330 [8.38] Card Slot .160 [4.07] Point of Contact -

INSULATOR MATERIAL: THERMOPLASTIC POLYESTER, UL 94V-0 CONTACT MATERIAL; COPPER, NICKEL, TIN ALLOY CA-725 CONTACT PLATING: GOLD ON THE MATING AREA, TIN-LEAD ON THE CONTACT TAILS, NICKEL UNDERPLATE

846/896 SERIES HIGH TEMP CARD EDGE CONNECTOR PART NUMBER: 896-035-540-612