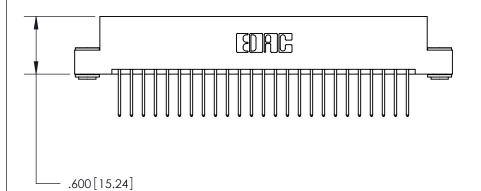

Contact Dimensions: 522-P.C. Tail .025 Sq. (0.64 Sq.) - Tail LG. =.440 (11.18) .125 (3.18) Contact Spacing x .250 (6.35) Row Spacing -3.935[99.95]--3.670 [93.22] 3.410[86.61] -3.250 [82.55] -

THIS IS A C.A.D. GENERATED DRAWING DO NOT MAKE MANUAL REVISIONS TO MASTER.

ISSUE NUMBER

ORIGINAL

Card Slot Accepts .054 [1.37] to .070 [1.78] Thick P.C. Board .330 [8.38] Card Slot .160 [4.07] Point of Contact -

INSULATOR MATERIAL: THERMOPLASTIC POLYESTER, UL 94V-0 CONTACT MATERIAL; COPPER, NICKEL, TIN ALLOY CA-725

CONTACT PLATING: GOLD ON THE MATING AREA, TIN-LEAD ON THE CONTACT TAILS, NICKEL UNDERPLATE

- .370[9.4]

846/896 SERIES HIGH TEMP CARD EDGE CONNECTOR PART NUMBER: 896-050-522-203

YOUR CONNECTION TO QUALITY & SERVICE