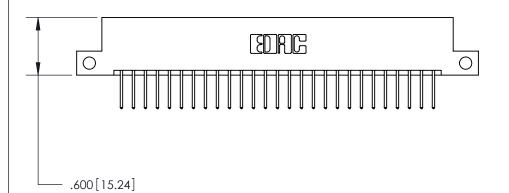

THIS IS A C.A.D. GENERATED DRAWING DO NOT MAKE MANUAL REVISIONS TO MASTER.

ISSUE NUMBER

ORIGINAL

Card Slot Accepts .054 [1.37] to .070 [1.78] Thick P.C. Board .330 [8.38] Card Slot .160 [4.07] Point of Contact -

- INSULATOR MATERIAL: THERMOPLASTIC POLYESTER, UL 94V-0 CONTACT MATERIAL; COPPER, NICKEL, TIN ALLOY CA-725
- CONTACT PLATING: GOLD ON THE MATING AREA, TIN-LEAD ON THE CONTACT TAILS, NICKEL UNDERPLATE

## 846/896 SERIES HIGH TEMP CARD EDGE CONNECTOR PART NUMBER: 896-054-526-212

YOUR CONNECTION TO QUALITY & SERVICE

**EDAC INC** TORONTO, ONTARIO CANADA

THESE DRAWINGS AND SPECIFICATIONS ARE THE PROPERTY OF EDAC INC., AND SHALL NOT BE REPRODUCED, OR COPIED OR USED AS THE BASIS FOR THE MANUFACTURE OR SALE OF APPARATUS WITHOUT WRITTEN PERMISSION.