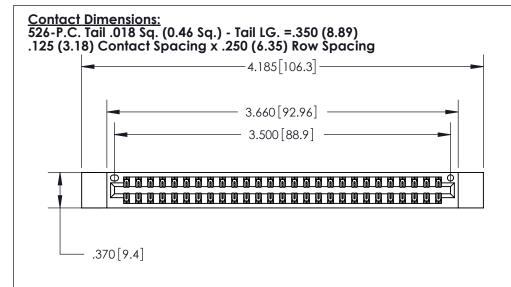

## 846/896 SERIES HIGH TEMP CARD EDGE CONNECTOR PART NUMBER: 896-054-526-212

YOUR CONNECTION TO QUALITY & SERVICE

**EDAC INC** TORONTO, ONTARIO CANADA

THESE DRAWINGS AND SPECIFICATIONS ARE THE PROPERTY OF EDAC INC., AND SHALL NOT BE REPRODUCED, OR COPIED OR USED AS THE BASIS FOR THE MANUFACTURE OR SALE OF APPARATUS WITHOUT WRITTEN PERMISSION.

| ACAD REFERENCE NO. | 846-ENG-MASTER   |  |
|--------------------|------------------|--|
| DRAWN: J.LEE       | DATE: APR. 22/09 |  |
| CHECKED:           | DATE:            |  |
| SCALE: 1:1         | SHEET 1 OF 2     |  |
| DRAWING NUMBER     | ISSUE            |  |
| 846-ENG-MASTER     | 1                |  |