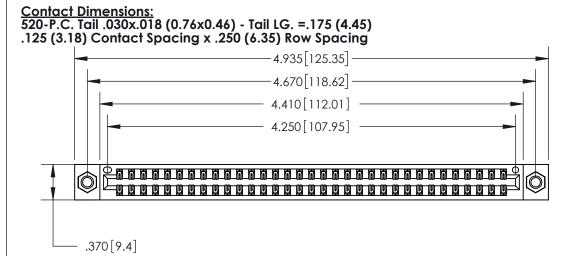

THIS IS A C.A.D. GENERATED DRAWING DO NOT MAKE MANUAL REVISIONS TO MASTER.

ISSUE NUMBER

ORIGINAL

Card Slot Accepts .054 [1.37] to .070 [1.78] Thick P.C. Board .330 [8.38] Card Slot .160 [4.07] Point of Contact -

.600 [15.24]

INSULATOR MATERIAL: THERMOPLASTIC POLYESTER, UL 94V-0 CONTACT MATERIAL; COPPER, NICKEL, TIN ALLOY CA-725

CONTACT PLATING: GOLD ON THE MATING AREA, TIN-LEAD ON THE CONTACT TAILS, NICKEL UNDERPLATE

846/896 SERIES HIGH TEMP CARD EDGE CONNECTOR PART NUMBER: 896-066-520-807

YOUR CONNECTION TO QUALITY & SERVICE

**EDAC INC** TORONTO, ONTARIO CANADA

THESE DRAWINGS AND SPECIFICATIONS ARE THE PROPERTY OF EDAC INC.,AND SHALL NOT BE REPRODUCED, OR COPIED OR USED AS THE BASIS FOR THE MANUFACTURE OR SALE OF APPARATUS WITHOUT WRITTEN PERMISSION.