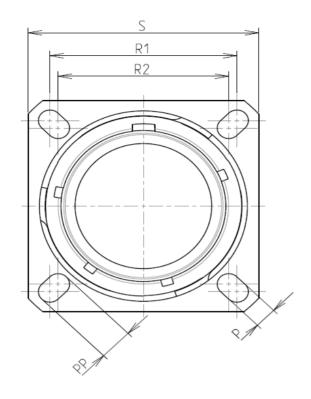

| Dim       | Nominal     |
|-----------|-------------|
| Р         | 3.25±0.2    |
| PP        | 4.93±0.2    |
| R1        | 29.36       |
| R2        | 26.97       |
| S         | 36.5±0.3    |
| V'        | 19.5+1.4/-0 |
| W'        | 2.1/3.65    |
| Z'        | 32 Max      |
| VV THREAD | M28x1-6g    |