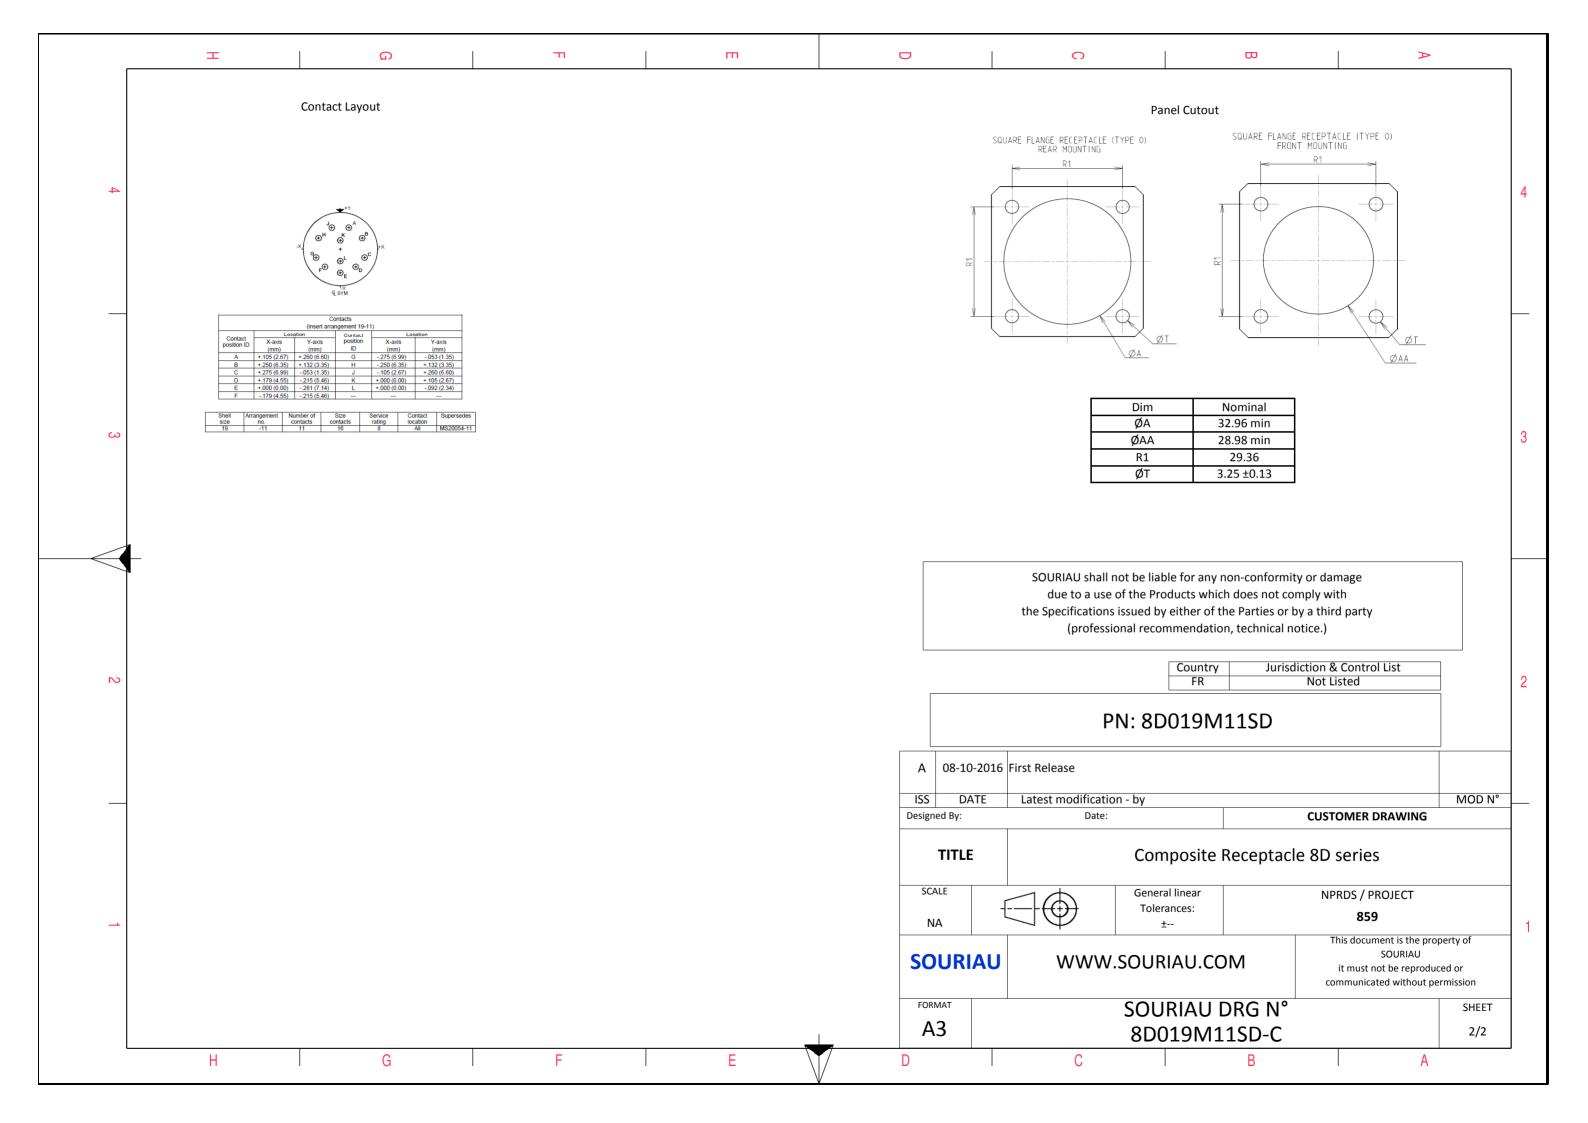

| Dim       | Nominal     |
|-----------|-------------|
| Р         | 3.25±0.2    |
| PP        | 4.93±0.2    |
| R1        | 29.36       |
| R2        | 26.97       |
| S         | 36.5±0.3    |
| V'        | 19.5+1.4/-0 |
| W'        | 2.1/3.65    |
| Z'        | 32 Max      |
| VV THREAD | M28x1-6g    |