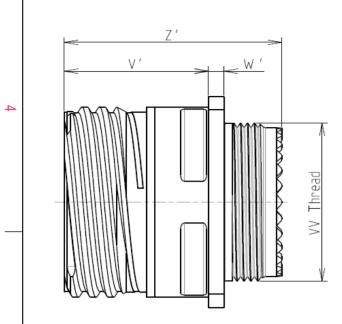

| Dim       | Nominal     |
|-----------|-------------|
| Р         | 3.25±0.2    |
| PP        | 4.93±0.2    |
| R1        | 29.36       |
| R2        | 26.97       |
| S         | 36.5±0.3    |
| V'        | 19.5+1.4/-0 |
| W'        | 2.1/3.65    |
| Z'        | 32 Max      |
| VV THREAD | M28x1-6g    |