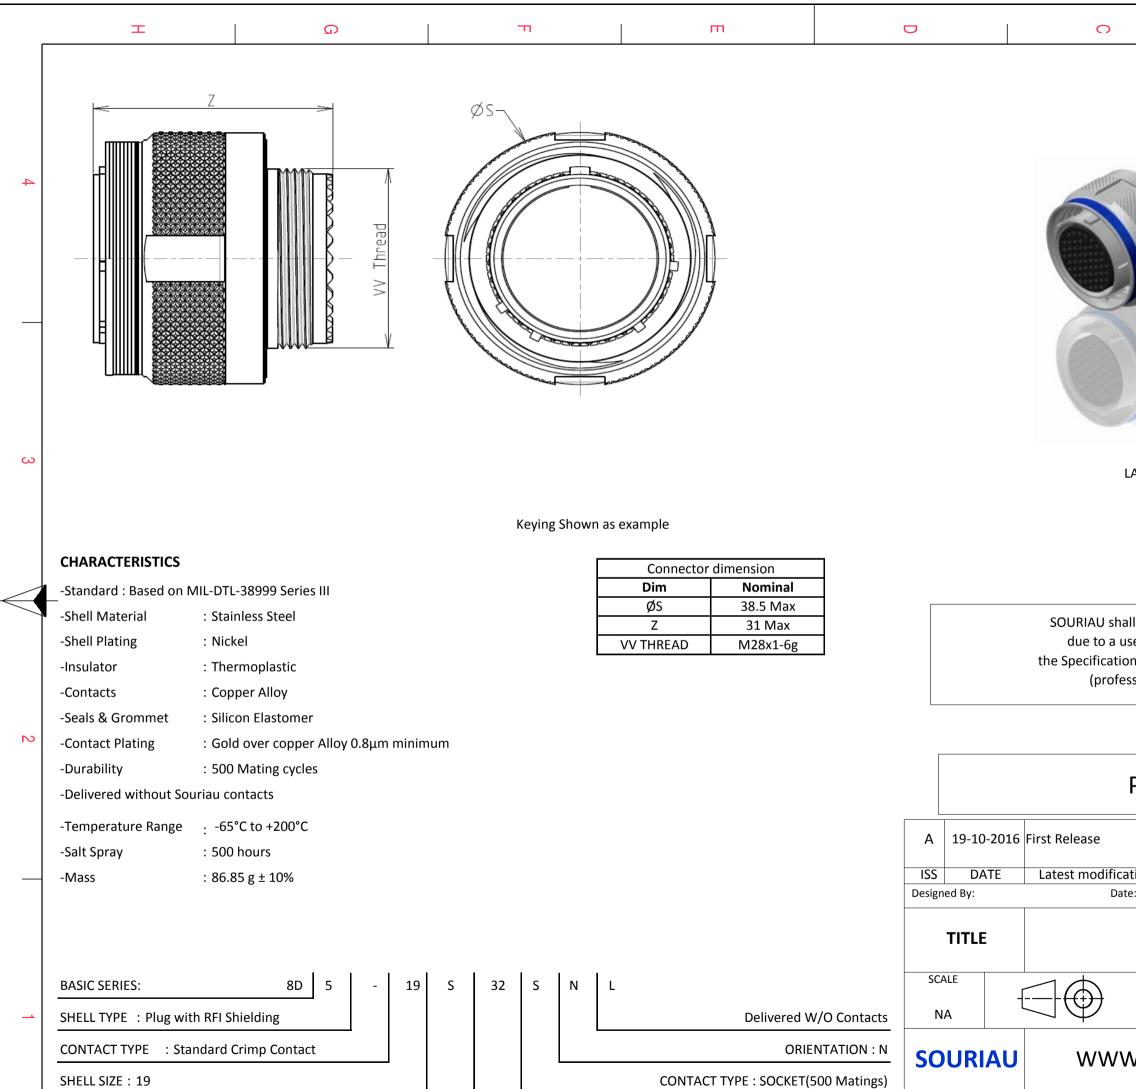

F

| PLATING | : | S = | Nickel |
|---------|---|-----|--------|
|---------|---|-----|--------|

Н

G

С

FORMAT

A3

D