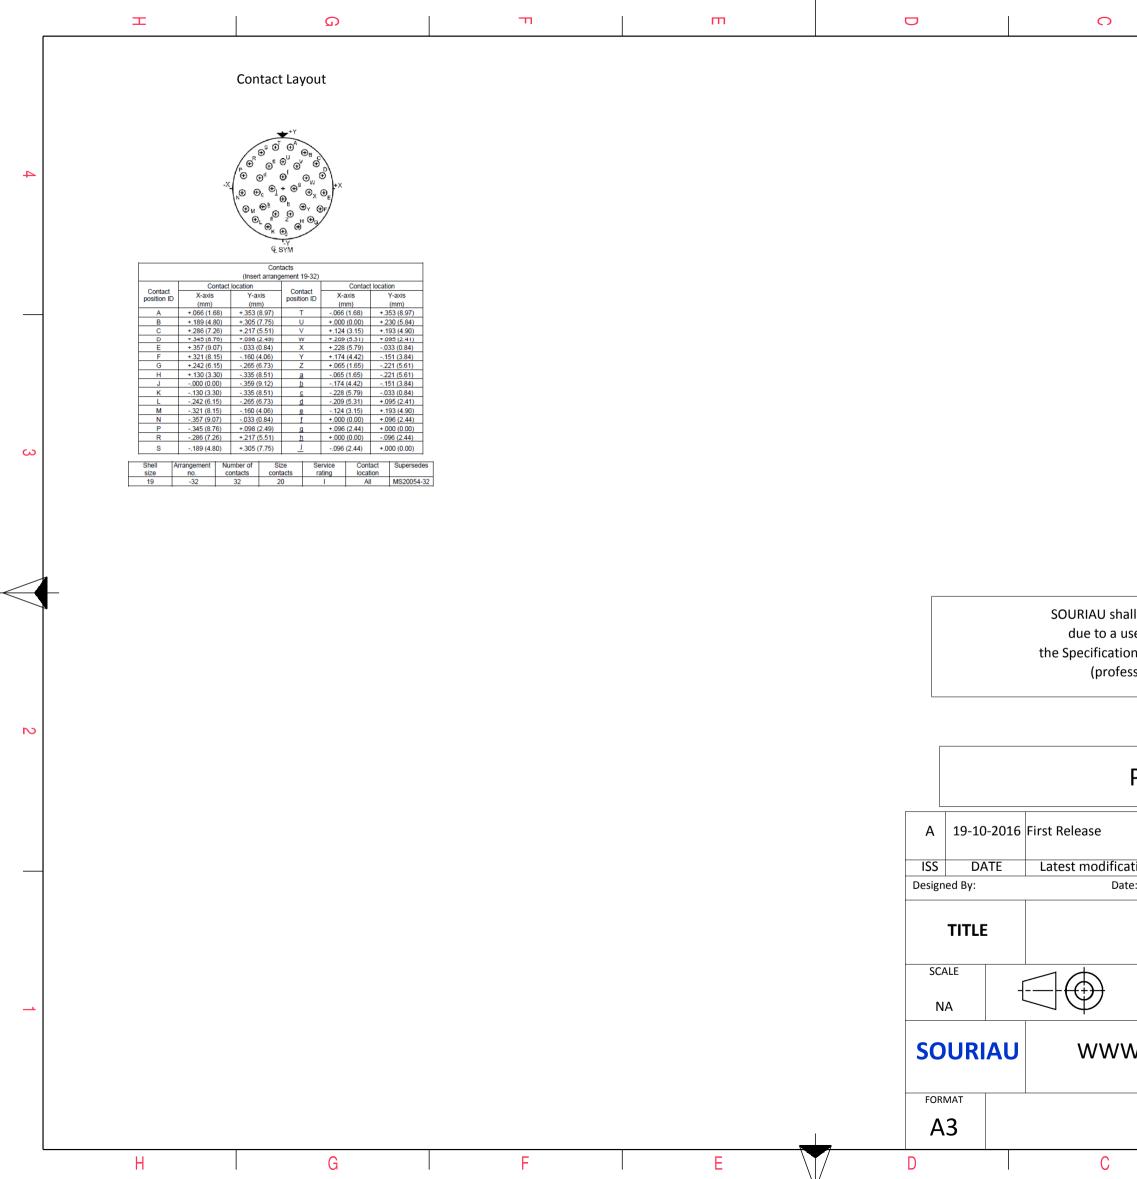

CONTACT LAYOUT : 19-32

Е

|                                                                                                                                                                                                           | Ð                                                            |                            | А                 |  |   |
|-----------------------------------------------------------------------------------------------------------------------------------------------------------------------------------------------------------|--------------------------------------------------------------|----------------------------|-------------------|--|---|
|                                                                                                                                                                                                           | C                                                            |                            |                   |  | 4 |
| LAYOUT SHOWN AS EXA                                                                                                                                                                                       | MPLE                                                         |                            |                   |  | 3 |
| all not be liable for any r<br>use of the Products whic<br>ons issued by either of t<br>essional recommendatio<br>Country<br>FR<br>PN: 8D519S3                                                            | h does not co<br>ne Parties or I<br>n, technical n<br>Jurisd | mply with<br>by a third pa | rty<br>htrol List |  | 2 |
| ation - by MOD N°<br>te: CUSTOMER DRAWING<br>Stainless Steel Plug 8D series<br>General linear Tolerances: ± 859                                                                                           |                                                              |                            |                   |  |   |
| W.SOURIAU.COM       This document is the property of SOURIAU<br>it must not be reproduced or communicated without permission         SOURIAU DRG N°<br>8D519S32SNL-C       SHEET<br>1/2         B       A |                                                              |                            |                   |  |   |