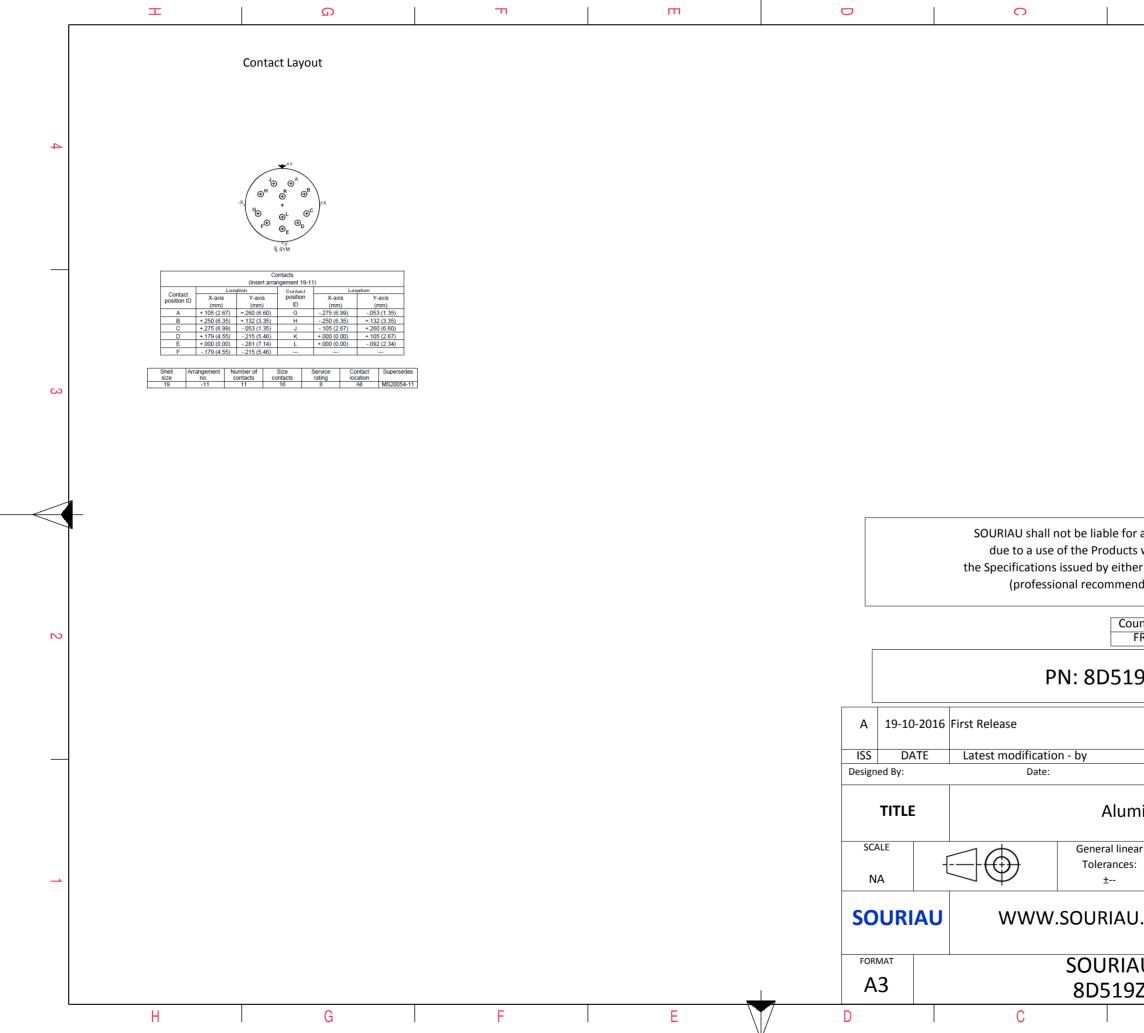

| ت ت<br>ا                                                                                                                                                                                                                                                                                                                                                                             | m m                                                                                                                                                                                                                                                                                                                                                                                                                                                                 | Ū                                       | 0                                                    | Φ                          | Þ                                                                                                                                            |   |
|--------------------------------------------------------------------------------------------------------------------------------------------------------------------------------------------------------------------------------------------------------------------------------------------------------------------------------------------------------------------------------------|---------------------------------------------------------------------------------------------------------------------------------------------------------------------------------------------------------------------------------------------------------------------------------------------------------------------------------------------------------------------------------------------------------------------------------------------------------------------|-----------------------------------------|------------------------------------------------------|----------------------------|----------------------------------------------------------------------------------------------------------------------------------------------|---|
| A<br>Z<br>Z<br>Z<br>Z<br>Z<br>Z<br>Z<br>Z<br>Z<br>Z<br>Z<br>Z<br>Z                                                                                                                                                                                                                                                                                                                   |                                                                                                                                                                                                                                                                                                                                                                                                                                                                     |                                         |                                                      |                            |                                                                                                                                              | 4 |
| CHARACTERISTICS                                                                                                                                                                                                                                                                                                                                                                      | Keying Shown as example                                                                                                                                                                                                                                                                                                                                                                                                                                             | ]                                       | LAYOUT SHOWN A                                       | AS EXAMPLE                 |                                                                                                                                              | 3 |
| <ul> <li>-Standard : Based on MIL-DTL-38999 Series III</li> <li>-Shell Material : Aluminium</li> <li>-Shell Plating : Black Zinc Nickel</li> <li>-Insulator : Thermoplastic</li> <li>-Contacts : Copper Alloy</li> <li>-Seals &amp; Grommet : Silicon Elastomer</li> <li>-Contact Plating : Gold over copper Alloy 0.8µm minimum</li> <li>-Durability : 500 Mating cycles</li> </ul> | Dim       Nominal         -Shell Material       : Aluminium       ØS       38.5 Max         -Shell Plating       : Black Zinc Nickel       Z       31 Max         -Insulator       : Thermoplastic       VV THREAD       M28x1-6g         -Contacts       : Copper Alloy       : Silicon Elastomer       Country       Jurisdiction & Control List         - Contact Plating       : Silicon Elastomer       : Gold over copper Alloy 0.8µm minimum       K       K |                                         |                                                      |                            |                                                                                                                                              |   |
| -Delivered without Souriau contacts<br>-Temperature Range : -65°C to +175°C<br>-Salt Spray : 500 hours<br>-Mass : 42.78 g ± 10%                                                                                                                                                                                                                                                      |                                                                                                                                                                                                                                                                                                                                                                                                                                                                     | A 19-10-201<br>ISS DATE<br>Designed By: | 6 First Release<br>Latest modification - by<br>Date: |                            | MOD N°<br>OMER DRAWING                                                                                                                       |   |
| BASIC SERIES: 8D 5 - 19 Z<br>SHELL TYPE : Plug with RFI Shielding<br>CONTACT TYPE : Standard Crimp Contact<br>SHELL SIZE : 19                                                                                                                                                                                                                                                        | 11 S C L<br>Delivered W/<br>ORIEN<br>CONTACT TYPE : SOCKET(50                                                                                                                                                                                                                                                                                                                                                                                                       |                                         | General linea<br>Tolerances:<br>±                    | J.COM                      | ies<br>PRDS / PROJECT<br>859<br>This document is the property of<br>SOURIAU<br>it must not be reproduced or<br>mmunicated without permission | 1 |
| PLATING : Z = Black Zinc Nickel                                                                                                                                                                                                                                                                                                                                                      | F E                                                                                                                                                                                                                                                                                                                                                                                                                                                                 | DUT : 19-11 FORMAT A3                   |                                                      | AU DRG N°<br>Z11SCL-C<br>B | SHEET<br>1/2<br>A                                                                                                                            |   |