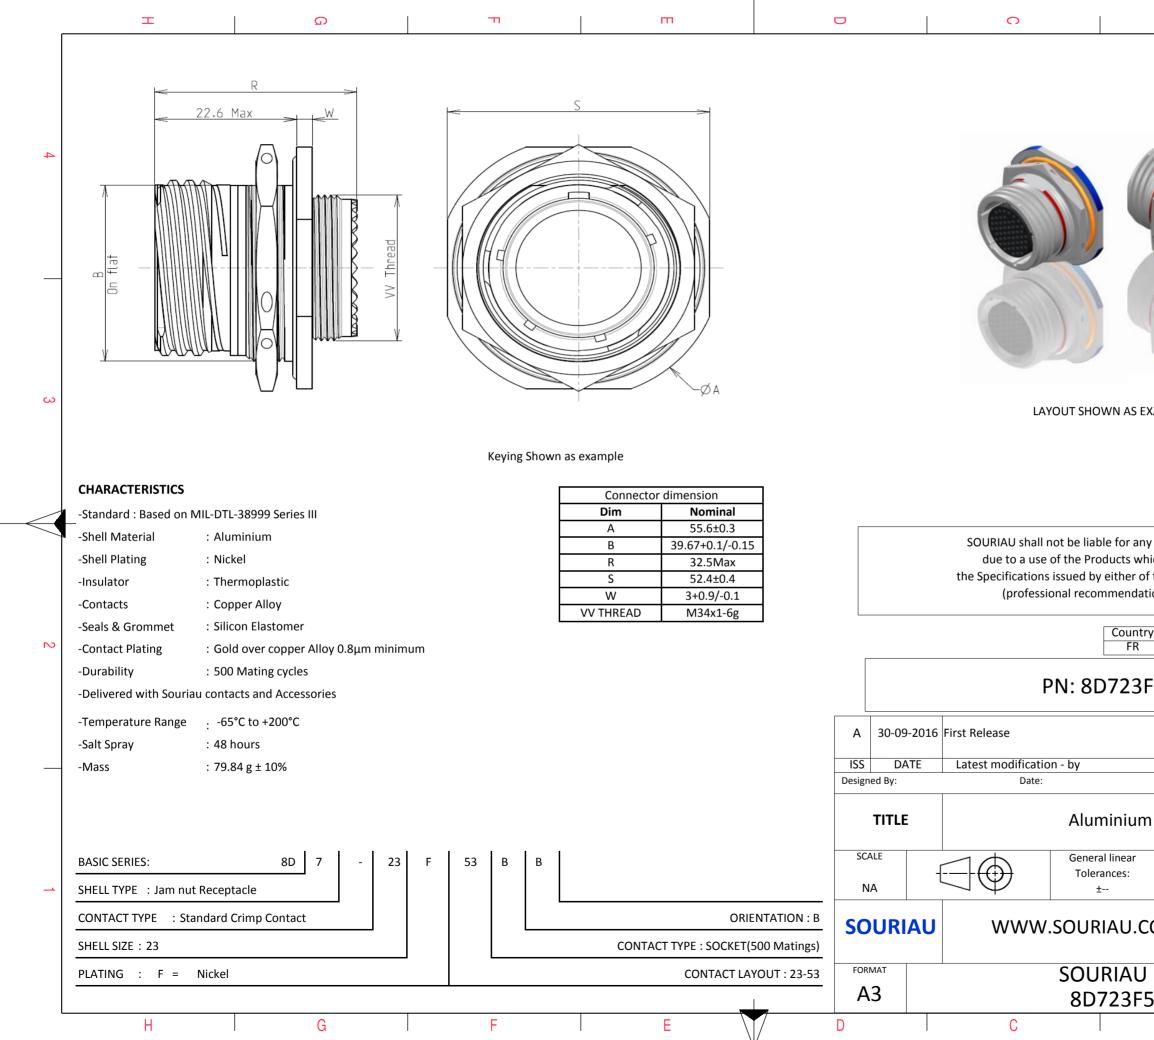

|                                                                                                                                        | Φ                                                                        |                     | A                  |          |   |  |  |  |
|----------------------------------------------------------------------------------------------------------------------------------------|--------------------------------------------------------------------------|---------------------|--------------------|----------|---|--|--|--|
|                                                                                                                                        |                                                                          |                     |                    |          |   |  |  |  |
| ß                                                                                                                                      | 1.07                                                                     |                     |                    |          | 4 |  |  |  |
| 4                                                                                                                                      |                                                                          |                     |                    |          |   |  |  |  |
| (                                                                                                                                      | 19                                                                       |                     |                    |          |   |  |  |  |
| AS EXA                                                                                                                                 | AMPLE                                                                    |                     |                    |          | 3 |  |  |  |
|                                                                                                                                        |                                                                          |                     |                    |          |   |  |  |  |
|                                                                                                                                        |                                                                          |                     |                    |          |   |  |  |  |
|                                                                                                                                        |                                                                          |                     |                    |          |   |  |  |  |
| r any non-conformity or damage<br>s which does not comply with<br>er of the Parties or by a third party<br>ndation, technical notice.) |                                                                          |                     |                    |          |   |  |  |  |
| untry                                                                                                                                  |                                                                          | ,<br>liction & Cont | rol List           | ]        |   |  |  |  |
| FR                                                                                                                                     |                                                                          | Not Listed          |                    |          | 2 |  |  |  |
| 3F53BB                                                                                                                                 |                                                                          |                     |                    |          |   |  |  |  |
|                                                                                                                                        |                                                                          |                     |                    | J        |   |  |  |  |
|                                                                                                                                        |                                                                          | 010701-0            |                    | MOD N°   |   |  |  |  |
|                                                                                                                                        |                                                                          |                     | R DRAWING          |          |   |  |  |  |
| um                                                                                                                                     | Receptacl                                                                | e 8D seri           | es                 |          |   |  |  |  |
| ar<br>:                                                                                                                                | NPRDS / PROJECT<br><b>859</b>                                            |                     |                    |          |   |  |  |  |
|                                                                                                                                        |                                                                          |                     | cument is the prop | perty of | 1 |  |  |  |
| J.CC                                                                                                                                   | J.COM<br>it must not be reproduced or<br>communicated without permission |                     |                    |          |   |  |  |  |
| UDRG N° SHEET                                                                                                                          |                                                                          |                     |                    |          |   |  |  |  |
| BF5                                                                                                                                    | 3BB-C                                                                    |                     |                    | 1/2      | ] |  |  |  |
|                                                                                                                                        | В                                                                        |                     | А                  |          |   |  |  |  |
|                                                                                                                                        |                                                                          |                     |                    |          |   |  |  |  |