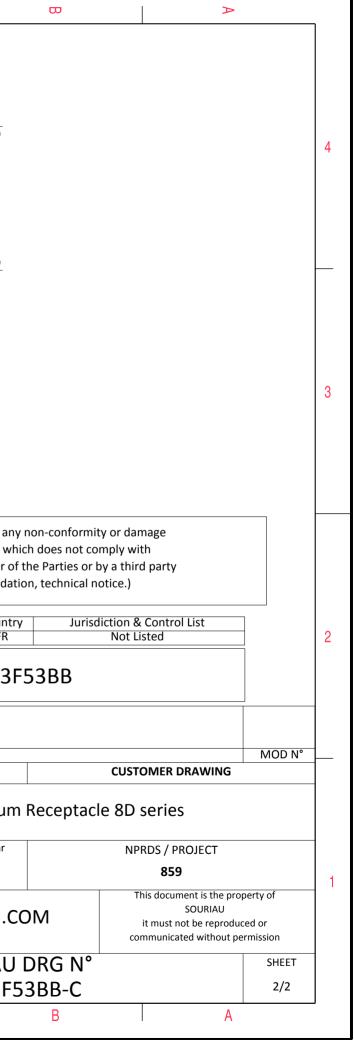

|    | Ξ                                                                                                                                                                                                                                                                                    | ۵                                                                                                                                                                                                                                                                                                                                                                                                                                                                                                                                                                                                                                                                        | т | т | D            | 0                                                               |                                  |
|----|--------------------------------------------------------------------------------------------------------------------------------------------------------------------------------------------------------------------------------------------------------------------------------------|--------------------------------------------------------------------------------------------------------------------------------------------------------------------------------------------------------------------------------------------------------------------------------------------------------------------------------------------------------------------------------------------------------------------------------------------------------------------------------------------------------------------------------------------------------------------------------------------------------------------------------------------------------------------------|---|---|--------------|-----------------------------------------------------------------|----------------------------------|
|    |                                                                                                                                                                                                                                                                                      | Contact Layout                                                                                                                                                                                                                                                                                                                                                                                                                                                                                                                                                                                                                                                           |   |   |              | Panel cutout                                                    |                                  |
| 4  | *                                                                                                                                                                                                                                                                                    | <sup>2</sup> <del>V</del><br><del>V</del><br><del>V</del><br><del>V</del><br><del>V</del><br><del>V</del><br><del>V</del><br><del>V</del>                                                                                                                                                                                                                                                                                                                                                                                                                                                                                                                                |   |   |              | JAM NUT RECEPTACLE (TYPE 7)                                     |                                  |
|    | Contact<br>position<br>ID  Loca    A  +.112 (2.84)    B  +.225 (5.72)    C  +.336 (8.53)    D  +.450 (11.43)    F  +.450 (11.43)    G  +.336 (8.572)    J 225 (5.72)    J 236 (8.53) | Y-axis<br>(mm)  Contact<br>position ID  X-axis<br>(mm)  Y-axis<br>(mm)    + 455 (11.56)  g  -225 (5.72)  -260 (6.60)    + 330 (9.91)  f  -336 (8.53)  -105 (4.95)    + 326 (9.91)  g  -336 (8.53)  -005 (1.65)    + 130 (3.30)  h  -336 (8.53)  +065 (1.65)    - 130 (3.30)  m  -225 (5.72)  +260 (6.60)    - 325 (8.26)  n  -112 (2.84)  +325 (8.26)    - 410 (10.41)  p  +000 (0.00)  +260 (6.60)    - 410 (10.41)  q  +112 (2.84)  +325 (8.26)    - 325 (8.26)  f  +225 (5.72)  +130 (3.30)                                                                                                                                                                           |   |   |              | ØC                                                              |                                  |
| ىن | L -450 (11.43)<br>M -450 (11.43)<br>N -450 (11.43)<br>P -336 (8.53)<br>R -225 (5.72)<br>S -112 (2.84)<br>T +000 (0.00)<br>U +.112 (2.84)<br>V +.225 (5.72)                                                                                                                           | -130 (3.30)  s  +225 (5.72)  +000 (0.00)    +000 (0.00)  1  +225 (5.72)  -130 (3.30)    +130 (3.30)  u  +112 (2.84)  -155 (4.95)    +325 (8.26)  y  +000 (0.00)  -2260 (6.90)    +390 (9.91)  w  -112 (2.84)  -195 (4.95)    +455 (11.56)  x  -225 (5.72)  -130 (3.30)    +390 (9.91)  y  -225 (5.72)  -130 (3.30)    +390 (9.91)  y  -225 (5.72)  +130 (3.30)    +356 (16.60)  AA  -112 (2.84)  +195 (4.95)    Contacts  (Insert arrangement 23-53)  (Insert arrangement 23-53)                                                                                                                                                                                         |   |   |              | Dim  Nom    B  40.26+0    ØC  41.53+0                           | )/-0.25                          |
|    | Observe  X-axis<br>(mm)    W  +.336 (8.53)    X  +.336 (8.53)    Y  +.336 (8.53)    Z  +.336 (8.53)    a  +.225 (5.72)    b  +.112 (2.84)    c  +.000 (0.00)    d 112 (2.84)    Shell  Arrangement  Nu <size< td=""></size<>                                                         | Contact<br>(mm)  Contact<br>position ID  Location    +.195 (4.95)  BB  +.000 (0.00)  +.130 (3.30)    +.065 (1.65)  CC  +.112 (2.84)  +.065 (1.65)   065 (1.66)  DD  +.112 (2.84) 065 (1.65)   260 (6.00)  FF 112 (2.84) 065 (1.65)   260 (6.00)  FF 112 (2.84) 065 (1.65)   325 (8.26)  GC 112 (2.84) 065 (1.65)   325 (8.26)  I 112 (2.84) 065 (1.65)   325 (8.26)  I  All  MS20056-53 |   |   |              | SOURIAU shall not be<br>due to a use of the                     | Products whi                     |
| 2  |                                                                                                                                                                                                                                                                                      |                                                                                                                                                                                                                                                                                                                                                                                                                                                                                                                                                                                                                                                                          |   |   |              | the Specifications issue<br>(professional r                     |                                  |
|    |                                                                                                                                                                                                                                                                                      |                                                                                                                                                                                                                                                                                                                                                                                                                                                                                                                                                                                                                                                                          |   |   |              | PN:                                                             | 8D723F                           |
|    |                                                                                                                                                                                                                                                                                      |                                                                                                                                                                                                                                                                                                                                                                                                                                                                                                                                                                                                                                                                          |   |   |              | 09-2016 First Release<br>DATE Latest modification - by<br>Date: |                                  |
|    |                                                                                                                                                                                                                                                                                      |                                                                                                                                                                                                                                                                                                                                                                                                                                                                                                                                                                                                                                                                          |   |   |              | TITLE Aluminium                                                 |                                  |
| -  |                                                                                                                                                                                                                                                                                      |                                                                                                                                                                                                                                                                                                                                                                                                                                                                                                                                                                                                                                                                          |   |   | SCALE<br>NA  |                                                                 | eneral linear<br>olerances:<br>± |
|    |                                                                                                                                                                                                                                                                                      |                                                                                                                                                                                                                                                                                                                                                                                                                                                                                                                                                                                                                                                                          |   |   | SOUR         | OURIAU WWW.SOURIAU.                                             |                                  |
|    |                                                                                                                                                                                                                                                                                      |                                                                                                                                                                                                                                                                                                                                                                                                                                                                                                                                                                                                                                                                          |   | _ | FORMAT<br>A3 |                                                                 | )URIAU<br>D723F5                 |
|    | Н                                                                                                                                                                                                                                                                                    | G                                                                                                                                                                                                                                                                                                                                                                                                                                                                                                                                                                                                                                                                        | F | E | D            | С                                                               |                                  |