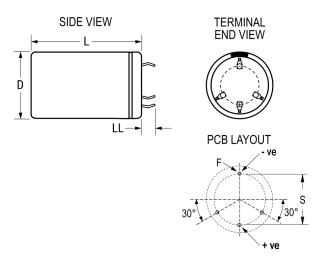

ALC10, Aluminum Electrolytic, 1,000 uF, 20%, 450 VDC, -40/+85°C

Click here for the 3D model.

| Dimensions |                 |
|------------|-----------------|
| D          | 40mm +1mm       |
| L          | 70mm +/-2mm     |
| S          | 22.5mm +/-0.1mm |
| LL         | 6.3mm +/-1mm    |
| F          | 2mm +/-0.1mm    |