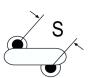

## Obsolete

ERP610 SFTY X1-760 Y1-500, Ceramic, 1000 pF, 10%, 760 VAC (X1), 500 VAC (Y1), Y5U, Lead Spacing = 12.5mm

The measurement position of Lead Spacing (S) and Width (V) is critical in straight lead capacitors.

Click here for the 3D model.

| Dimensions |                 |
|------------|-----------------|
| D          | 9mm MAX         |
| Т          | 5mm MAX         |
| S          | 12.5mm NOM      |
| LL         | 30mm -3mm       |
| F          | 0.8mm +/-0.05mm |
| Α          | 6mm +/-1.5mm    |
| V          | 2.1mm +/-0.5mm  |