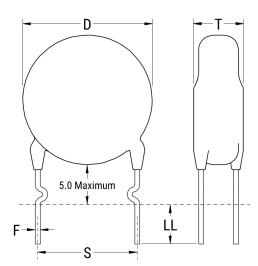

Click here for the 3D model.

| Dimensions |                 |
|------------|-----------------|
| D          | 9mm MAX         |
| Т          | 5mm MAX         |
| S          | 12.5mm NOM      |
| LL         | 30mm -3mm       |
| F          | 0.8mm +/-0.05mm |
| Α          | 6mm +/-1.5mm    |
| V          | 2.1mm +/-0.5mm  |