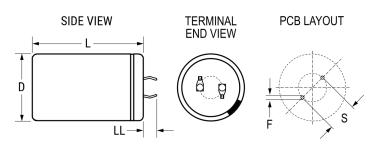

Click here for the 3D model.

| Dimensions |               |
|------------|---------------|
| D          | 22mm +/-0.5mm |
| L          | 40mm +/-1mm   |
| S          | 10mm +/-0.1mm |
| LL         | 4mm +/-1mm    |
| F          | 2mm +/-0.1mm  |