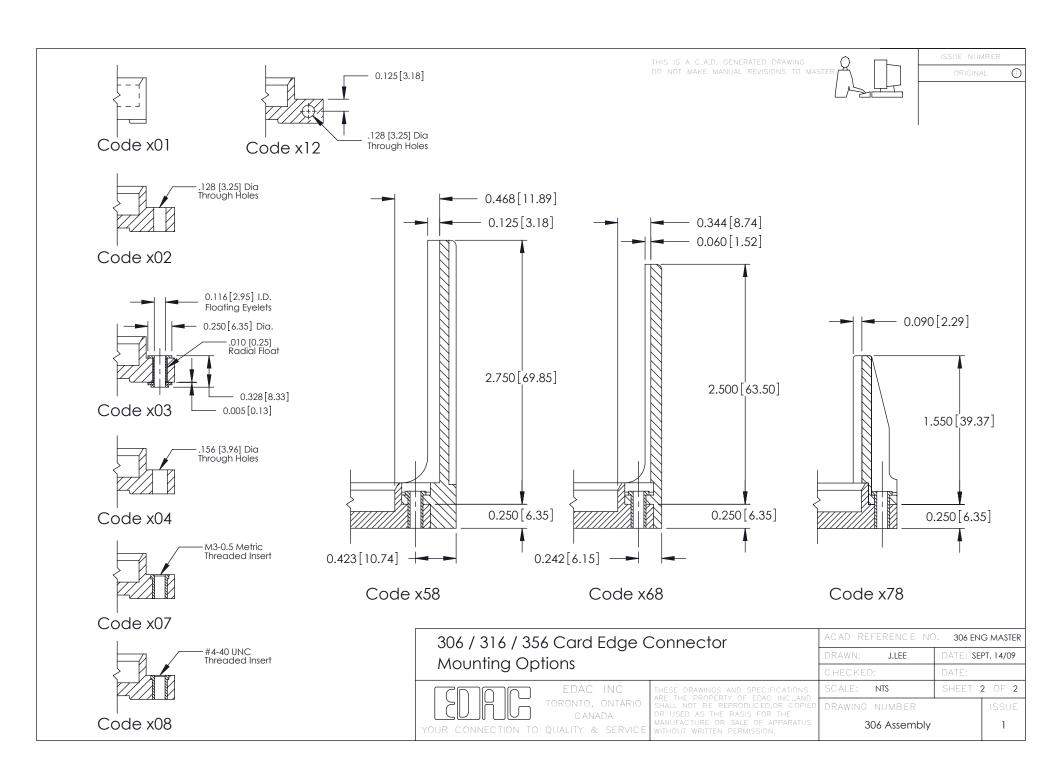

## **See Accompanying Pages for:**

- **Mounting Options**
- **Features and Specifications**

| 306 / 316 / 356 Card Edge Connector<br>Part Number: 306-012-520-102 |                             |                                                                                                                                                                                                 | ACAD REFERENCE NO. 306 ENG MASTER |            |                   |        |
|---------------------------------------------------------------------|-----------------------------|-------------------------------------------------------------------------------------------------------------------------------------------------------------------------------------------------|-----------------------------------|------------|-------------------|--------|
|                                                                     |                             |                                                                                                                                                                                                 | DRAWN:                            | J.LEE      | DATE: SEPT. 14/09 |        |
|                                                                     |                             |                                                                                                                                                                                                 | CHECKED:                          |            | DATE:             |        |
| YOUR CONNECTION TO                                                  | EDAC INC                    | THESE DRAWINGS AND SPECIFICATIONS ARE THE PROPERTY OF EDAC INC.,AND SHALL NOT BE REPRODUCED,OR COPIED OR USED AS THE BASIS FOR THE MANUFACTURE OR SALE OF APPARATUS WITHOUT WRITTEN PERMISSION. | SCALE:                            | NTS        | SHEET             | 1 OF 2 |
|                                                                     |                             |                                                                                                                                                                                                 | DRAWING                           | NUMBER     |                   | ISSUE  |
|                                                                     | CANADA<br>QUALITY & SERVICE |                                                                                                                                                                                                 | 30                                | 6 Assembly |                   | 1      |