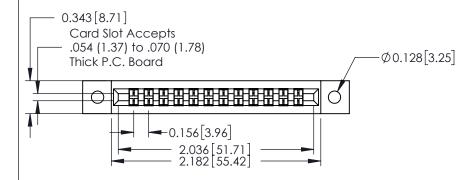

## **Mounting Option**

102-.128 (3.25) Dia. Mounting Holes

## **Contact Detail**

520-P.C. Tail .046x.015(1.17x0.38) - Tail LG.=.213(5.41) .156 [3.96] Contact Spacing with Single Centreline Row





## **See Accompanying Pages for:**

- **Mounting Options**
- **Features and Specifications**



| 306 / 316 / 356 Card Edge Connector<br>Part Number: 306-012-520-102 |                             |                                                                                                                                                                                                 | ACAD REFERENCE NO. 306 ENG MASTER |            |                   |        |
|---------------------------------------------------------------------|-----------------------------|-------------------------------------------------------------------------------------------------------------------------------------------------------------------------------------------------|-------------------------------