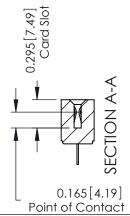

## **Contact Detail**

520-P.C. Tail .046x.015(1.17x0.38) - Tail LG.=.213(5.41) .156 [3.96] Contact Spacing with Single Centreline Row