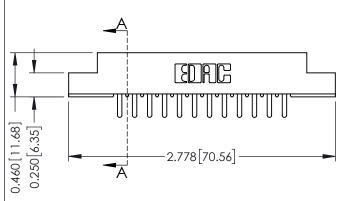

## **Contact Detail**

520-P.C. Tail .046x.015(1.17x0.38) - Tail LG.=.213(5.41) .156 [3.96] Contact Spacing with Single Centreline Row