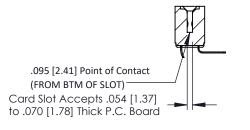

**Mounting Option** .128 (3.25) Dia. Mounting Holes **Contact Detail** 

90 Degree Bend (Code 422 and 440 Contacts) .156 [3.96] Contact Spacing x .200 [5.08] Row Spacing





## **See Accompanying Pages for:**

- **Contact Bend Details**
- **Mounting Options**

SECTION A-A



| 307 / 357 Card Edge Connector<br>Part Number: 307-014-559-202 |                                                                                                                                                                                                 | ACAD REFERENCE NO. 307 ENG MASTER |             |          |          |
|---------------------------------------------------------------|-------------------------------------------------------------------------------------------------------------------------------------------------------------------------------------------------|-----------------------------------|-------------|----------|----------|
|                                                               |