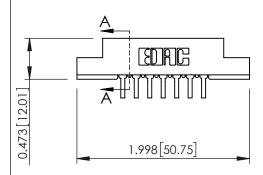

## **See Accompanying Pages for:**

- **Contact Bend Details**
- **Mounting Options**

SECTION A-A

| 307 / 357 Card Edge Connector<br>Part Number: 307-014-559-202 |                                                                                                                                                                                                 | ACAD REFERENCE NO. 307 ENG MASTER |             |          |          |
|---------------------------------------------------------------|-------------------------------------------------------------------------------------------------------------------------------------------------------------------------------------------------|-----------------------------------|-------------|----------|----------|
|                                                               |                                                                                                                                                                                                 | DRAWN:                            | J.LEE       | DATE: AU | G. 11/09 |
|                                                               |                                                                                                                                                                                                 | CHECKED:                          |             | DATE:    |          |
| TOBONTO ONTARIO                                               | THESE DRAWINGS AND SPECIFICATIONS ARE THE PROPERTY OF EDAC INC.,AND SHALL NOT BE REPRODUCED,OR COPIED OR USED AS THE BASIS FOR THE MANUFACTURE OR SALE OF APPARATUS WITHOUT WRITTEN PERMISSION. | SCALE:                            | NTS         | SHEET    | 1 OF 3   |
|                                                               |                                                                                                                                                                                                 | DRAWING                           | NUMBER      |          | ISSUE    |
|                                                               |                                                                                                                                                                                                 | 30                                | 07 Assembly |          | 1        |