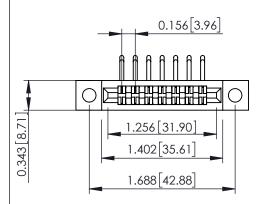

**Mounting Option** .128 (3.25) Dia. Mounting Holes **Contact Detail** 

90 Degree Bend (Code 422 and 440 Contacts) .156 [3.96] Contact Spacing x .200 [5.08] Row Spacing